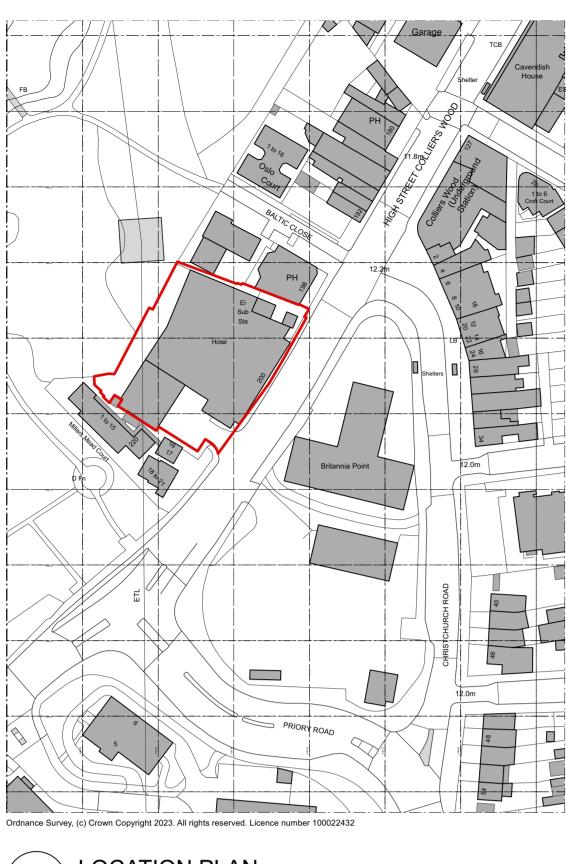

LOCATION PLAN
Scale: 1:1250

0 50 60 70 80 90 100 M

Ordnance Survey, (c) Crown Copyright 2023. All rights reserved. Licence number 100022432

**HOLIDAY INN EXPRESS** COLLIERS WOOD

1:1250 @ A1 11/07/23 AJ

5823-P1- 001