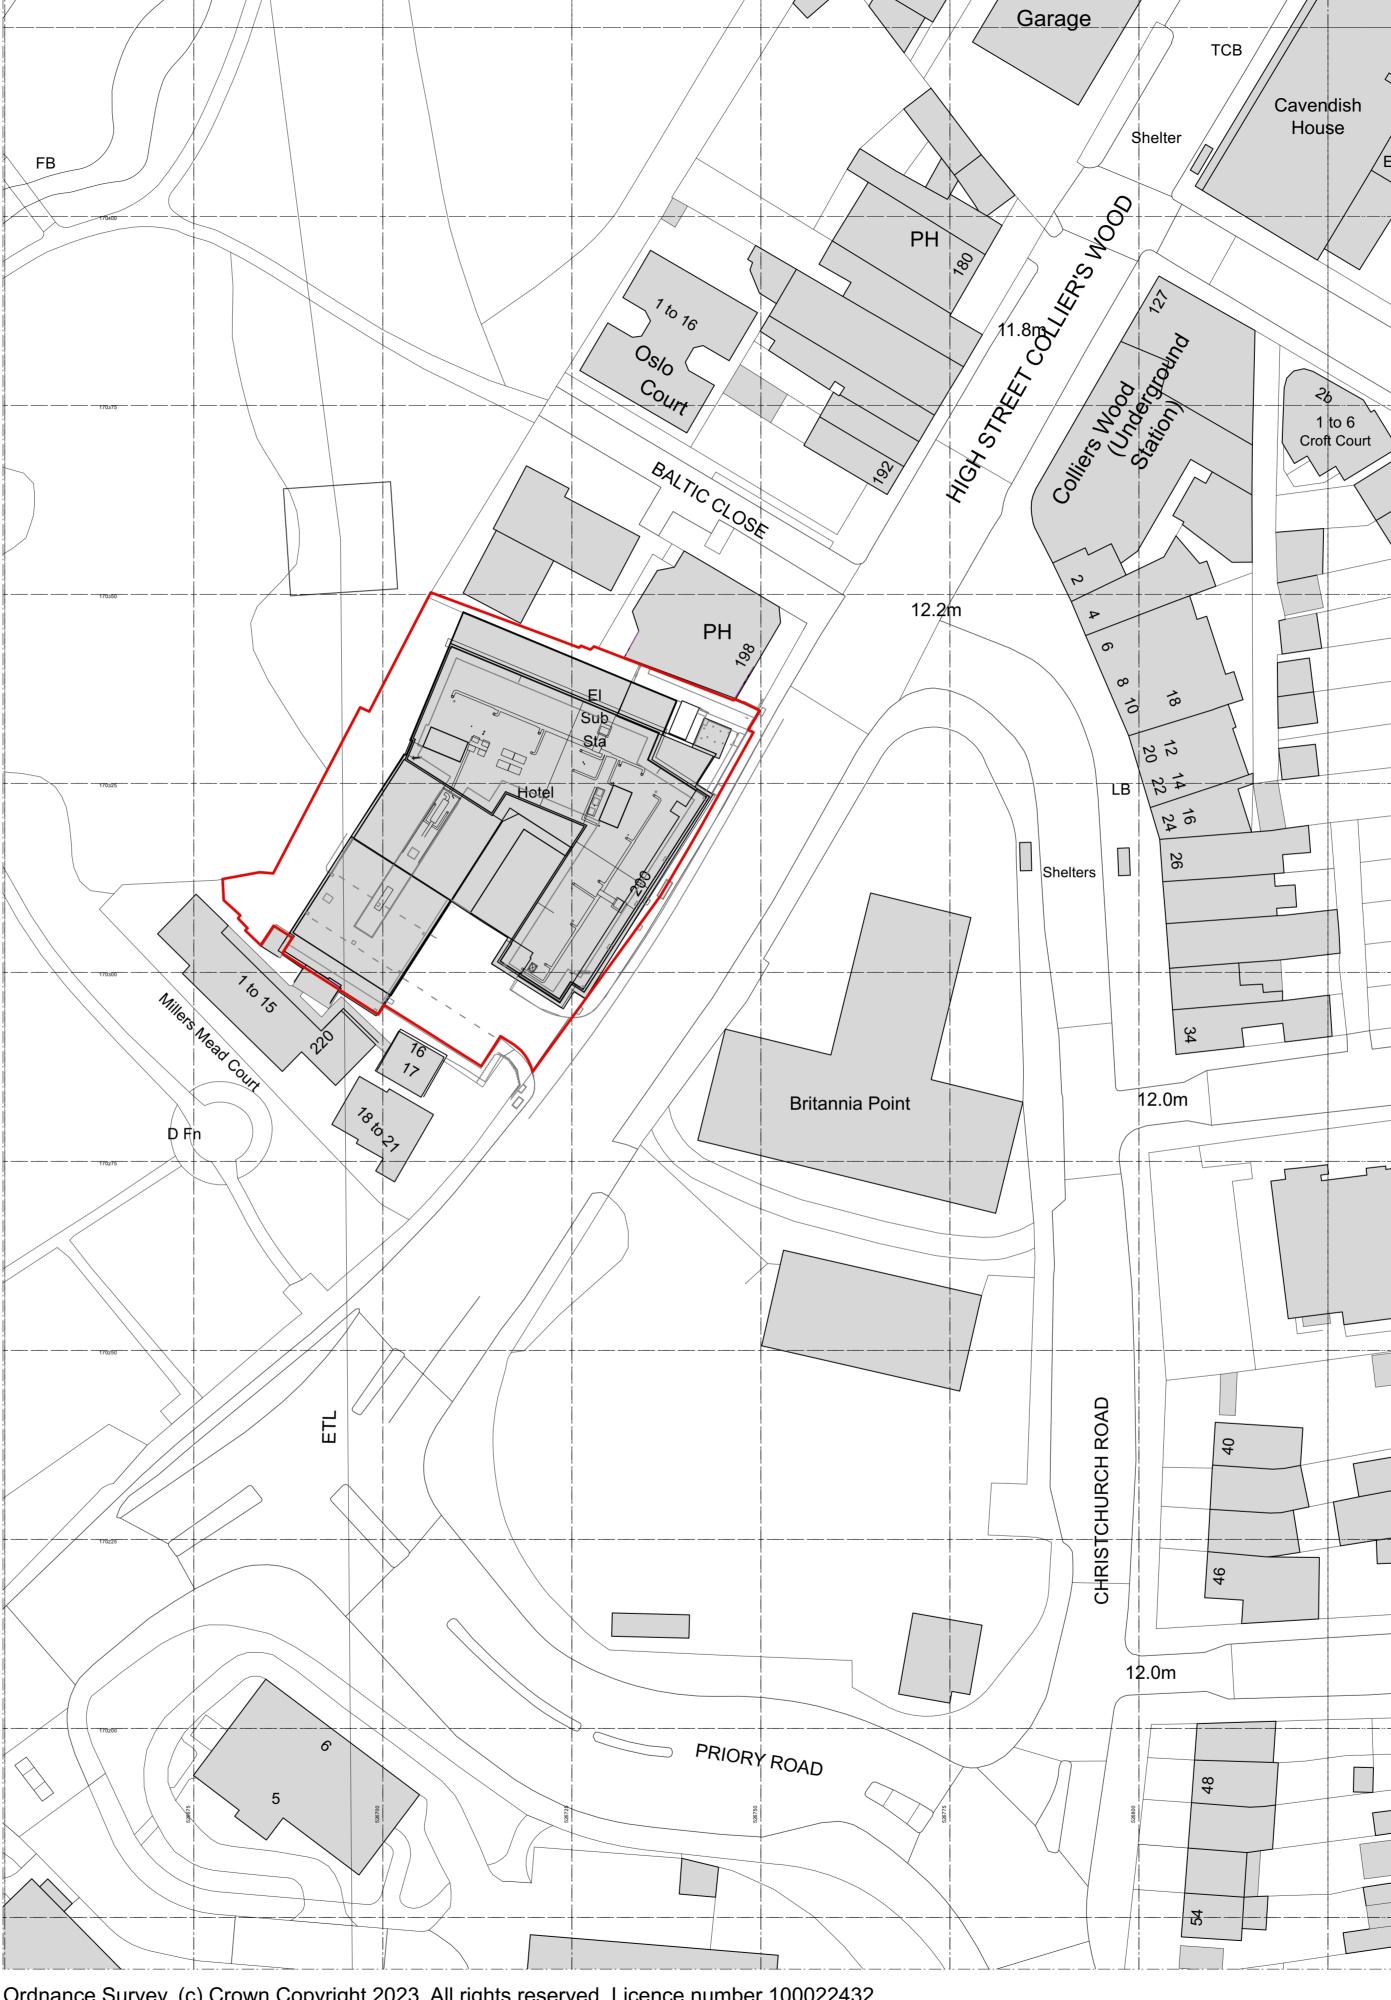

LOCATION PLAN
Scale: 1:1250

0 50 60 70 80 90 100 M



Ordnance Survey, (c) Crown Copyright 2023. All rights reserved. Licence number 100022432





**HOLIDAY INN EXPRESS** COLLIERS WOOD

1:1250 @ A1 11/07/23 AJ

5823-P1- 001

PLANNING

This drawing is the copyright of Axiom Architects. It is for planning application purposes only and may not be reproduced in whole or in part

without permission. Drawings lodged for planning approval may be reproduced by the Planning Authority in accordance with the 'Copyright

(Material Open to Public Inspection) (Marking of Copies of Plans and Drawings) Order 1990' and must carry the relevant copyright restriction note. Scaling from this drawing should only be carried out from a print at the scale and size specified within the title block. Responsibility for

ensuring correct size reproduction remains with