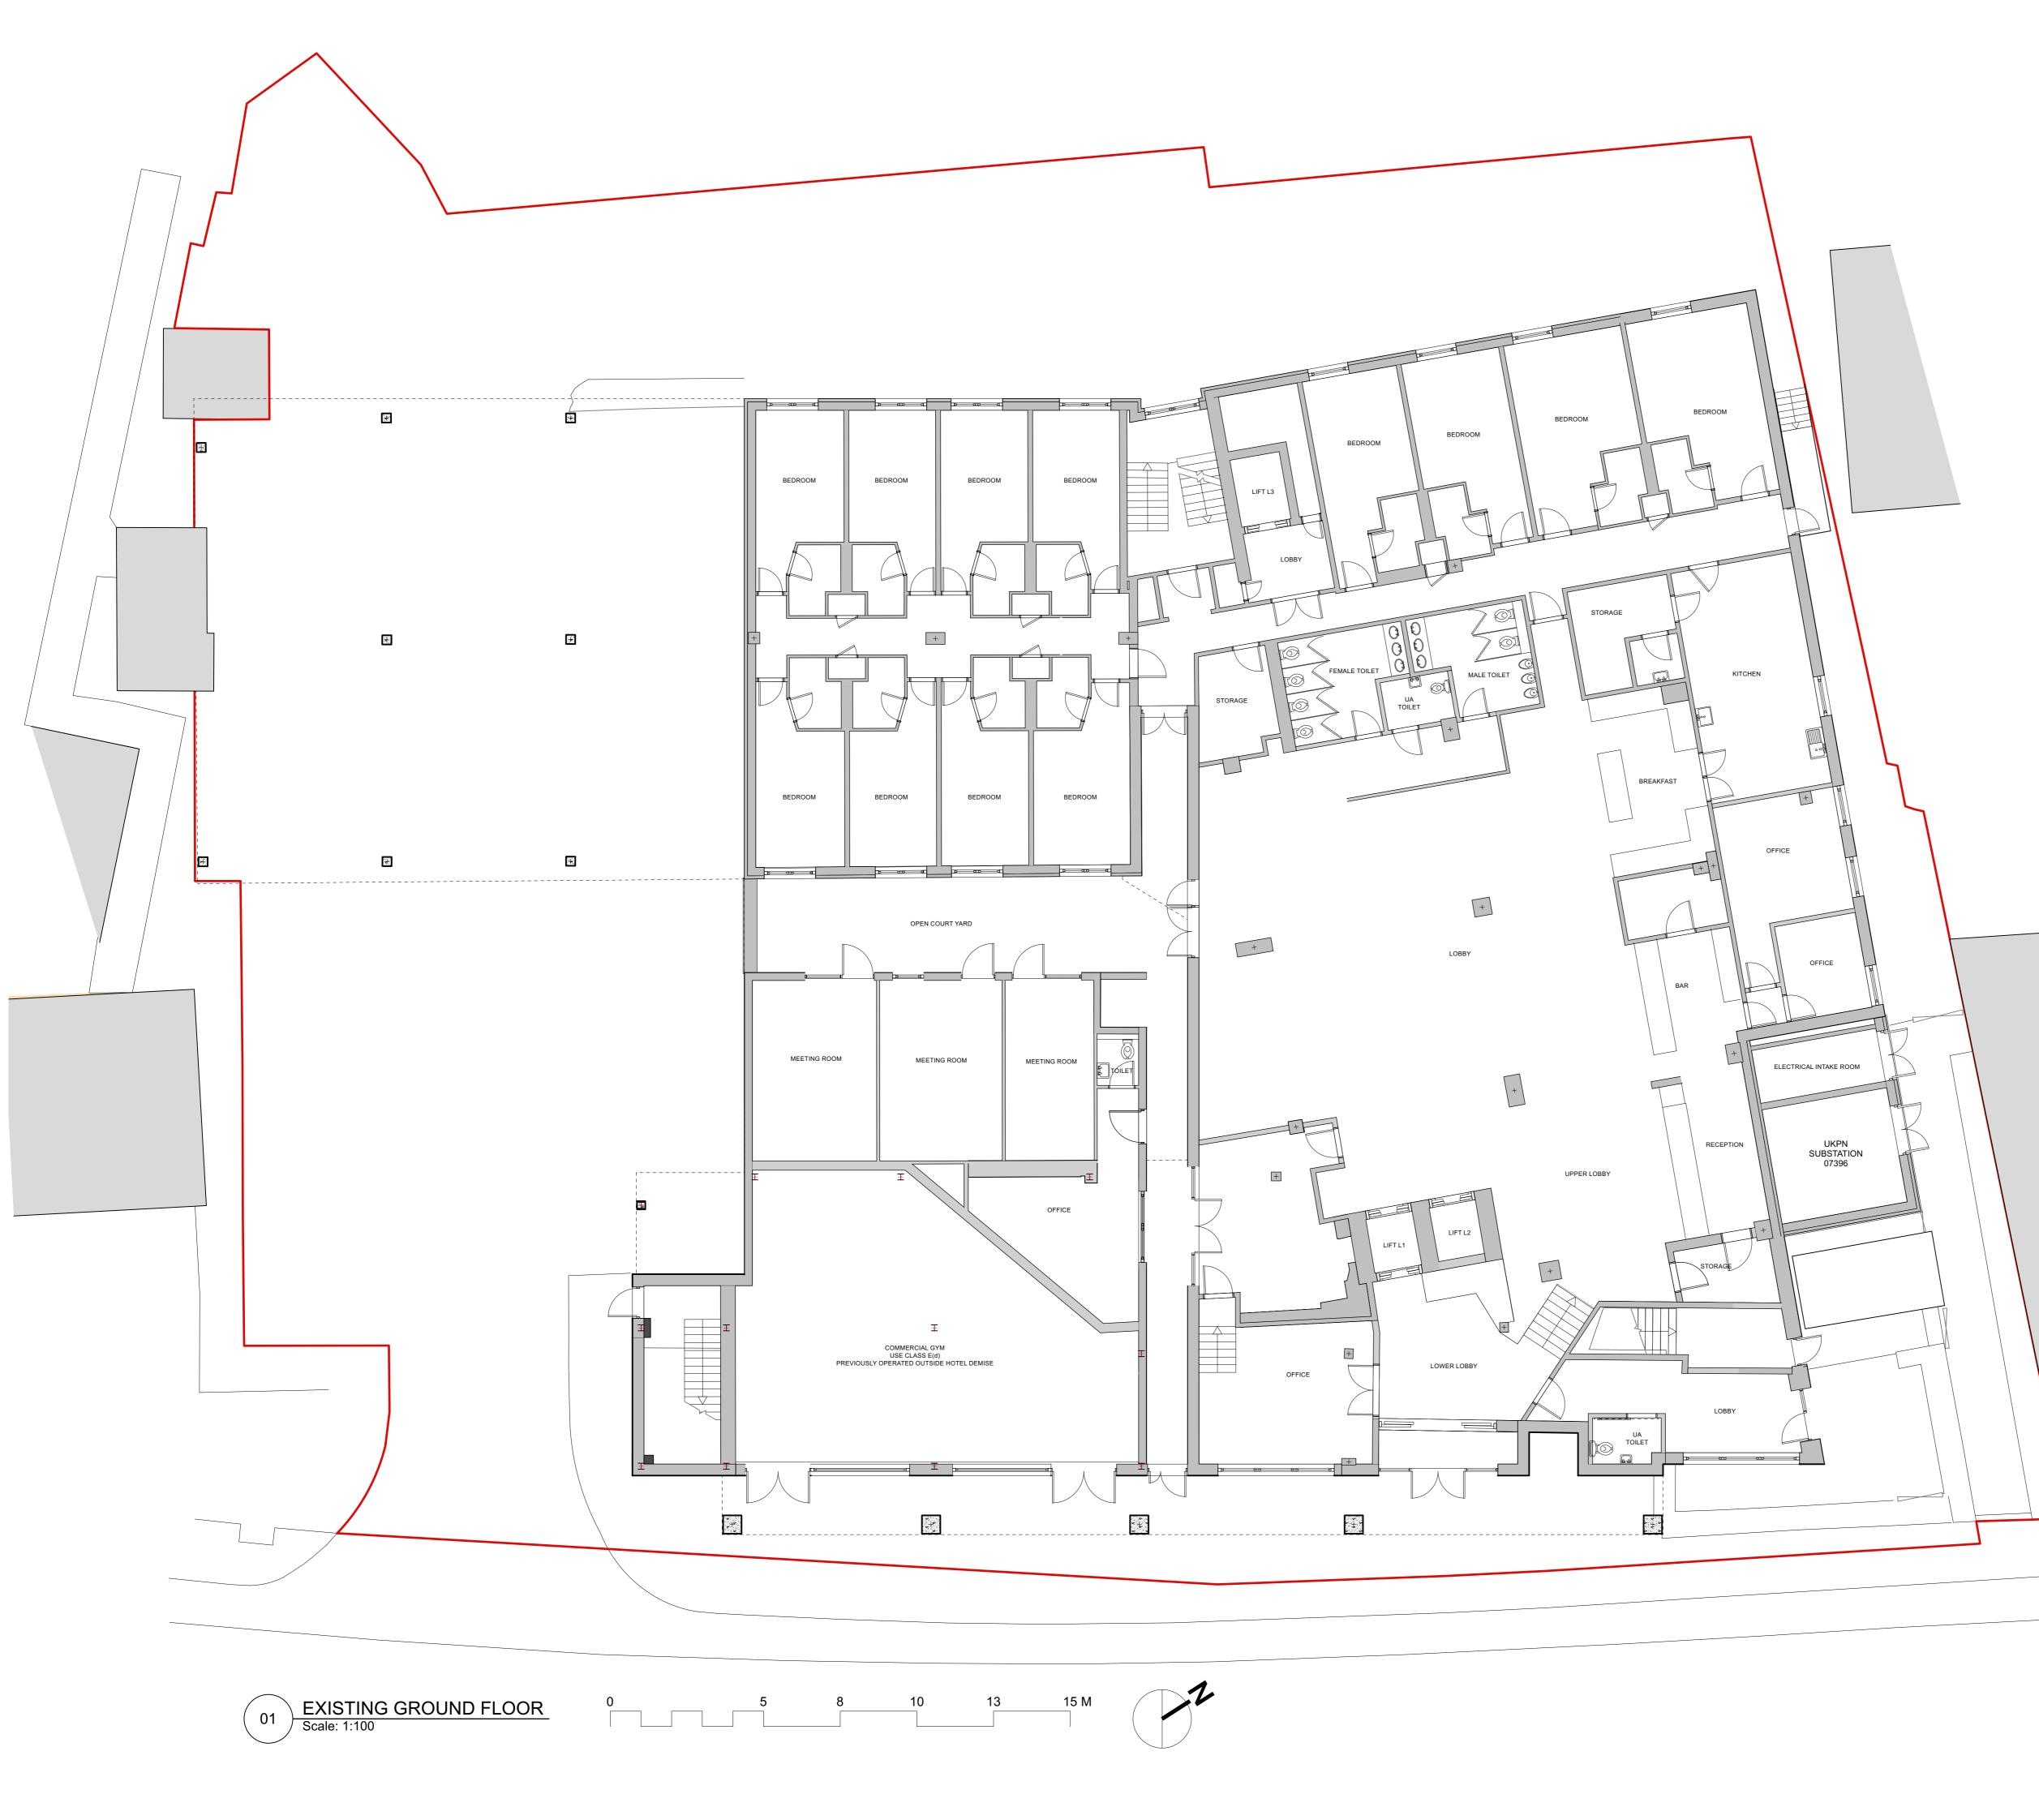

## Status PLANNING

**Scale** 1:100 @ A1 Drawing No. Revision 5823-P3-101 B

Date 18/11/24 AJ AB

Drawn Checked

## Drawing EXISTING GROUND FLOOR PLAN

Project HOLIDAY INN EXPRESS WIMBLEDON COLLIERS WOOD LONDON SW19 2BH

## CARTER LAUREN CONSTRUCTION

Client

1 Brooklands Yard Southover High Street Lewes East Sussex BN7 1HUTel. 01273 479434www.axiomarchitects.co.uk

| В   | 17/12/24 | Court yard noted and roofs above shown dotted | AJ |     |
|-----|----------|-----------------------------------------------|----|-----|
| А   | 09/12/24 | ISSUED FOR APPROVAL                           | AJ |     |
| Rev | Date     | Description                                   | Ву | Chk |