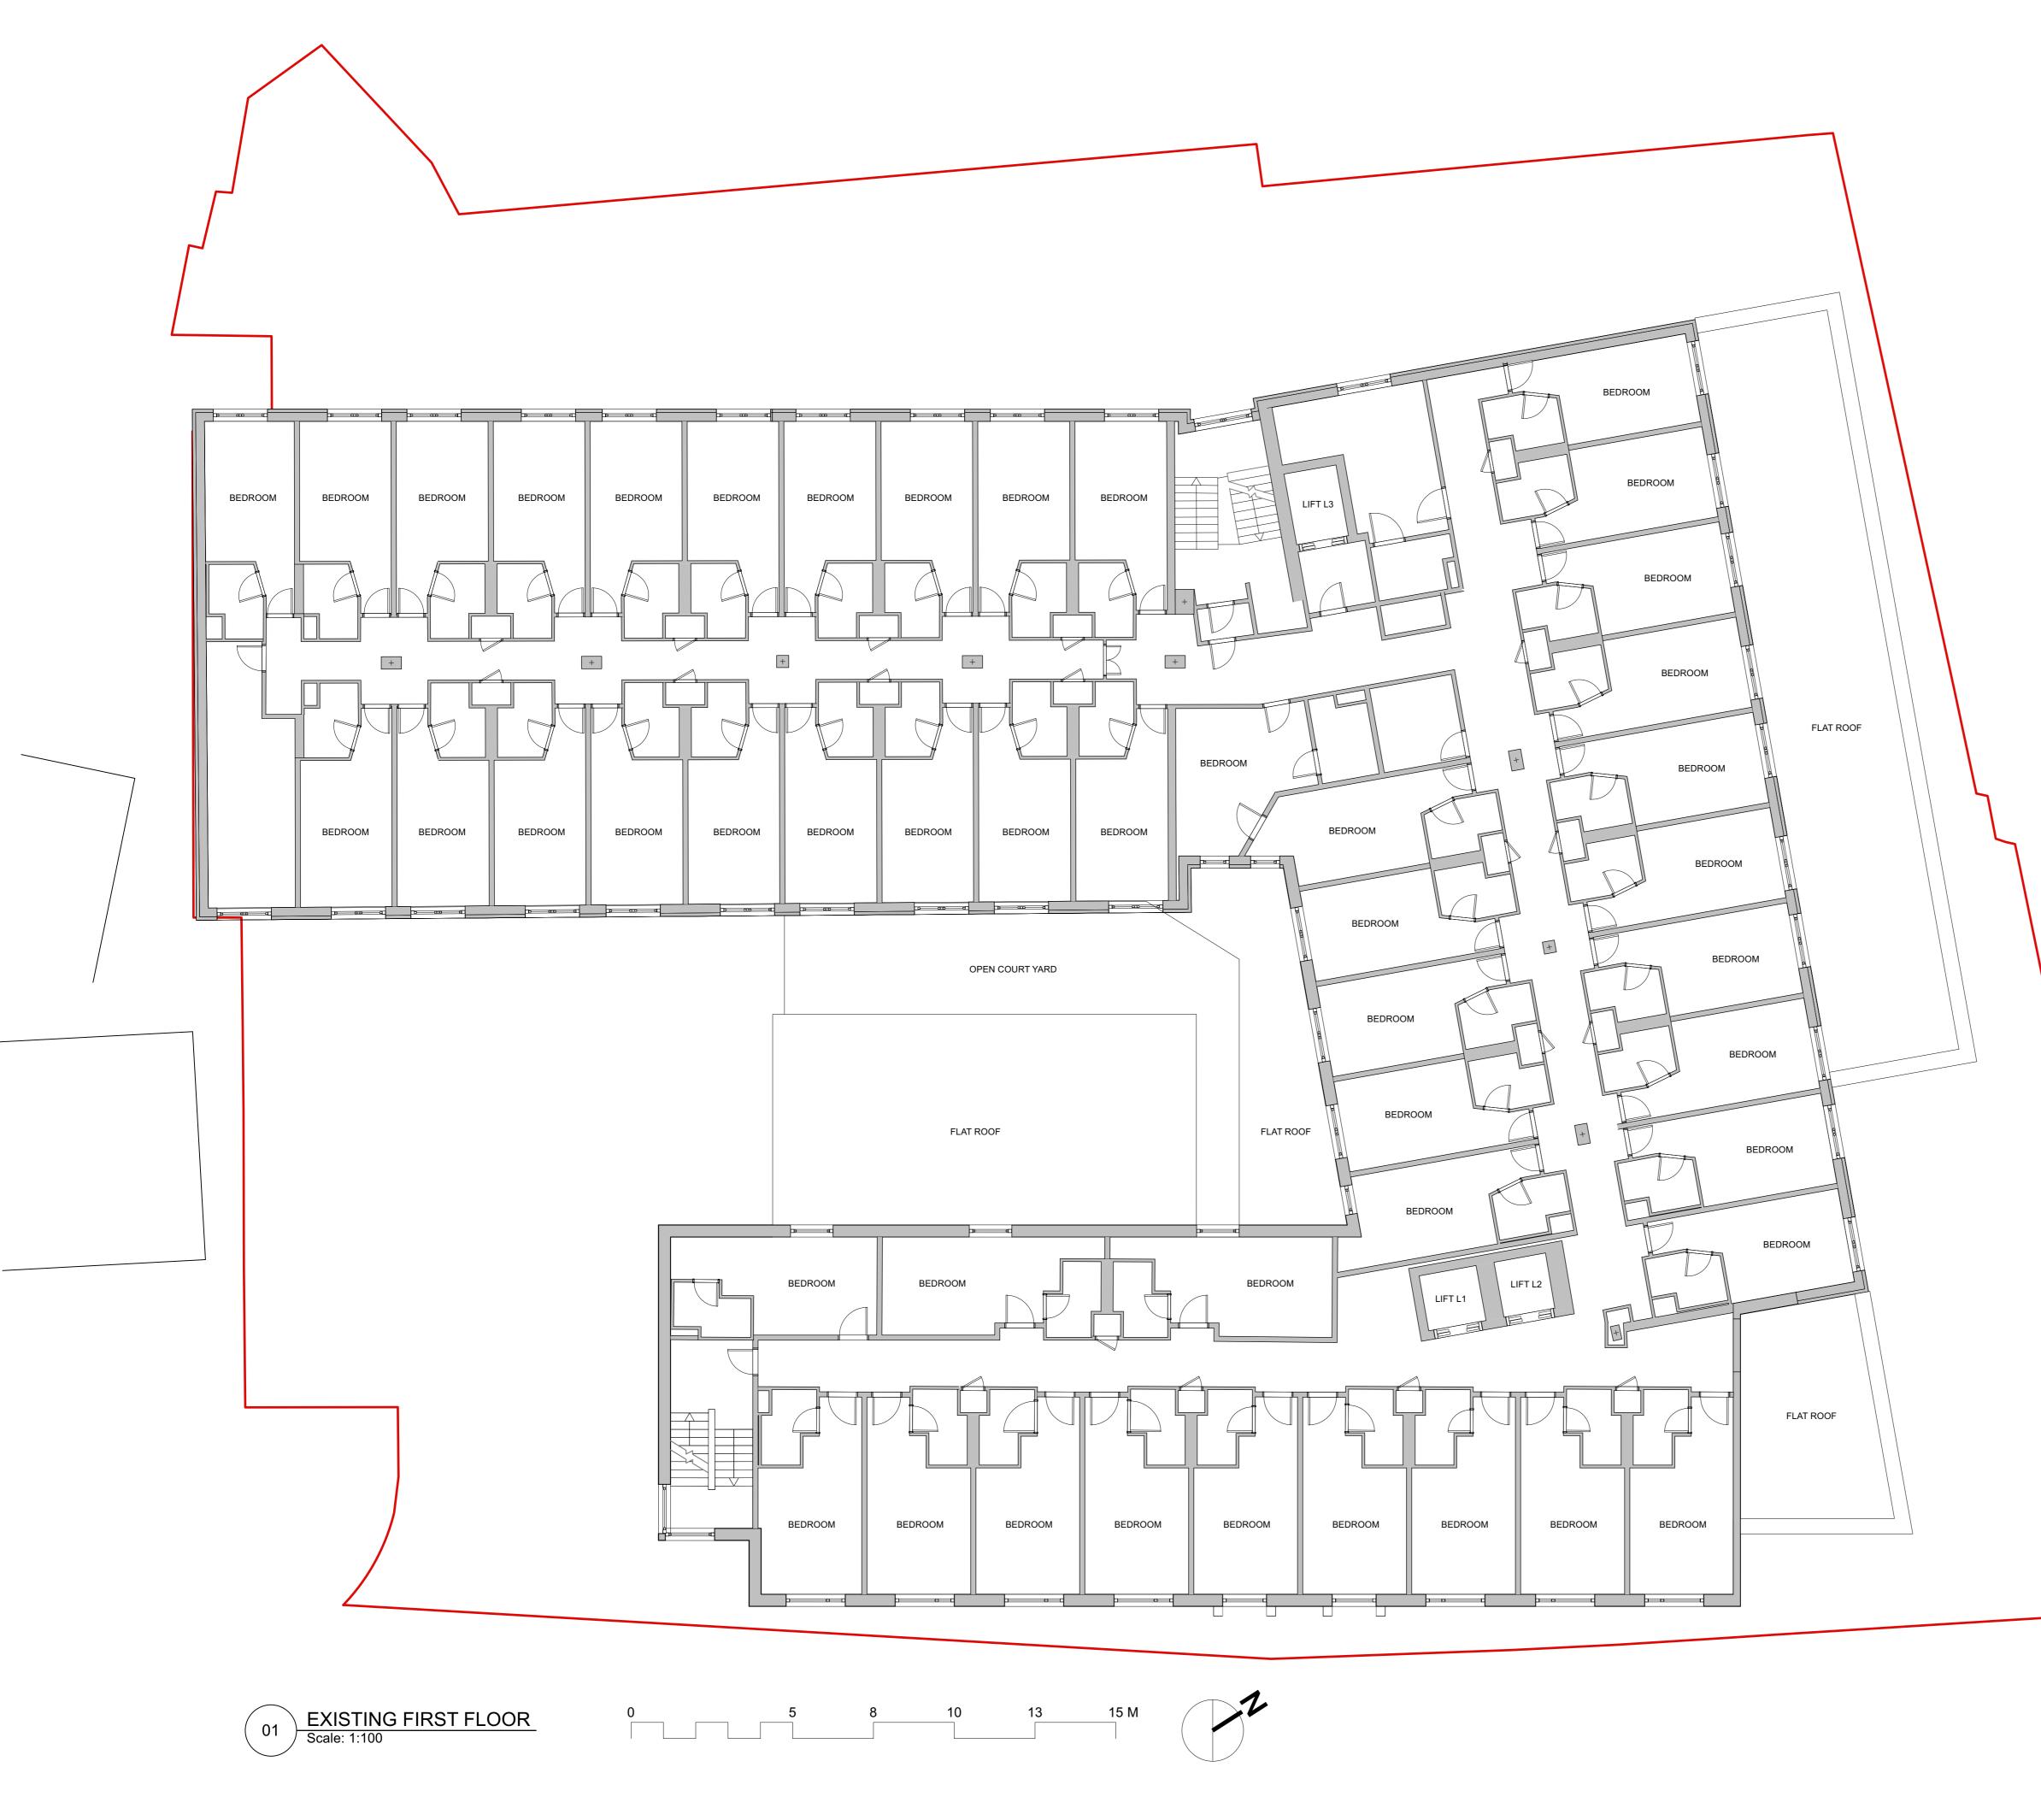

## Status PLANNING

Scale Drawn Checked Date 1:100 @ A1 18/11/24 AJ AB Drawing No. Revision 5823-P3- 102 B

## Drawing EXISTING FIRST FLOOR PLAN

Project HOLIDAY INN EXPRESS WIMBLEDON COLLIERS WOOD LONDON SW19 2BH

## CARTER LAUREN CONSTRUCTION

Client

1 Brooklands Yard Southover High Street Lewes East Sussex BN7 1HU Tel. 01273 479434 www.axiomarchitects.co.uk

| Rev | Date     | Description                                                          | Ву | Chk |
|-----|----------|----------------------------------------------------------------------|----|-----|
| А   | 09/12/24 | ISSUED FOR APPROVAL                                                  | AJ |     |
| В   | 17/12/24 | Court yard noted, over looking bedroom<br>windows shown indicatively | AJ |     |