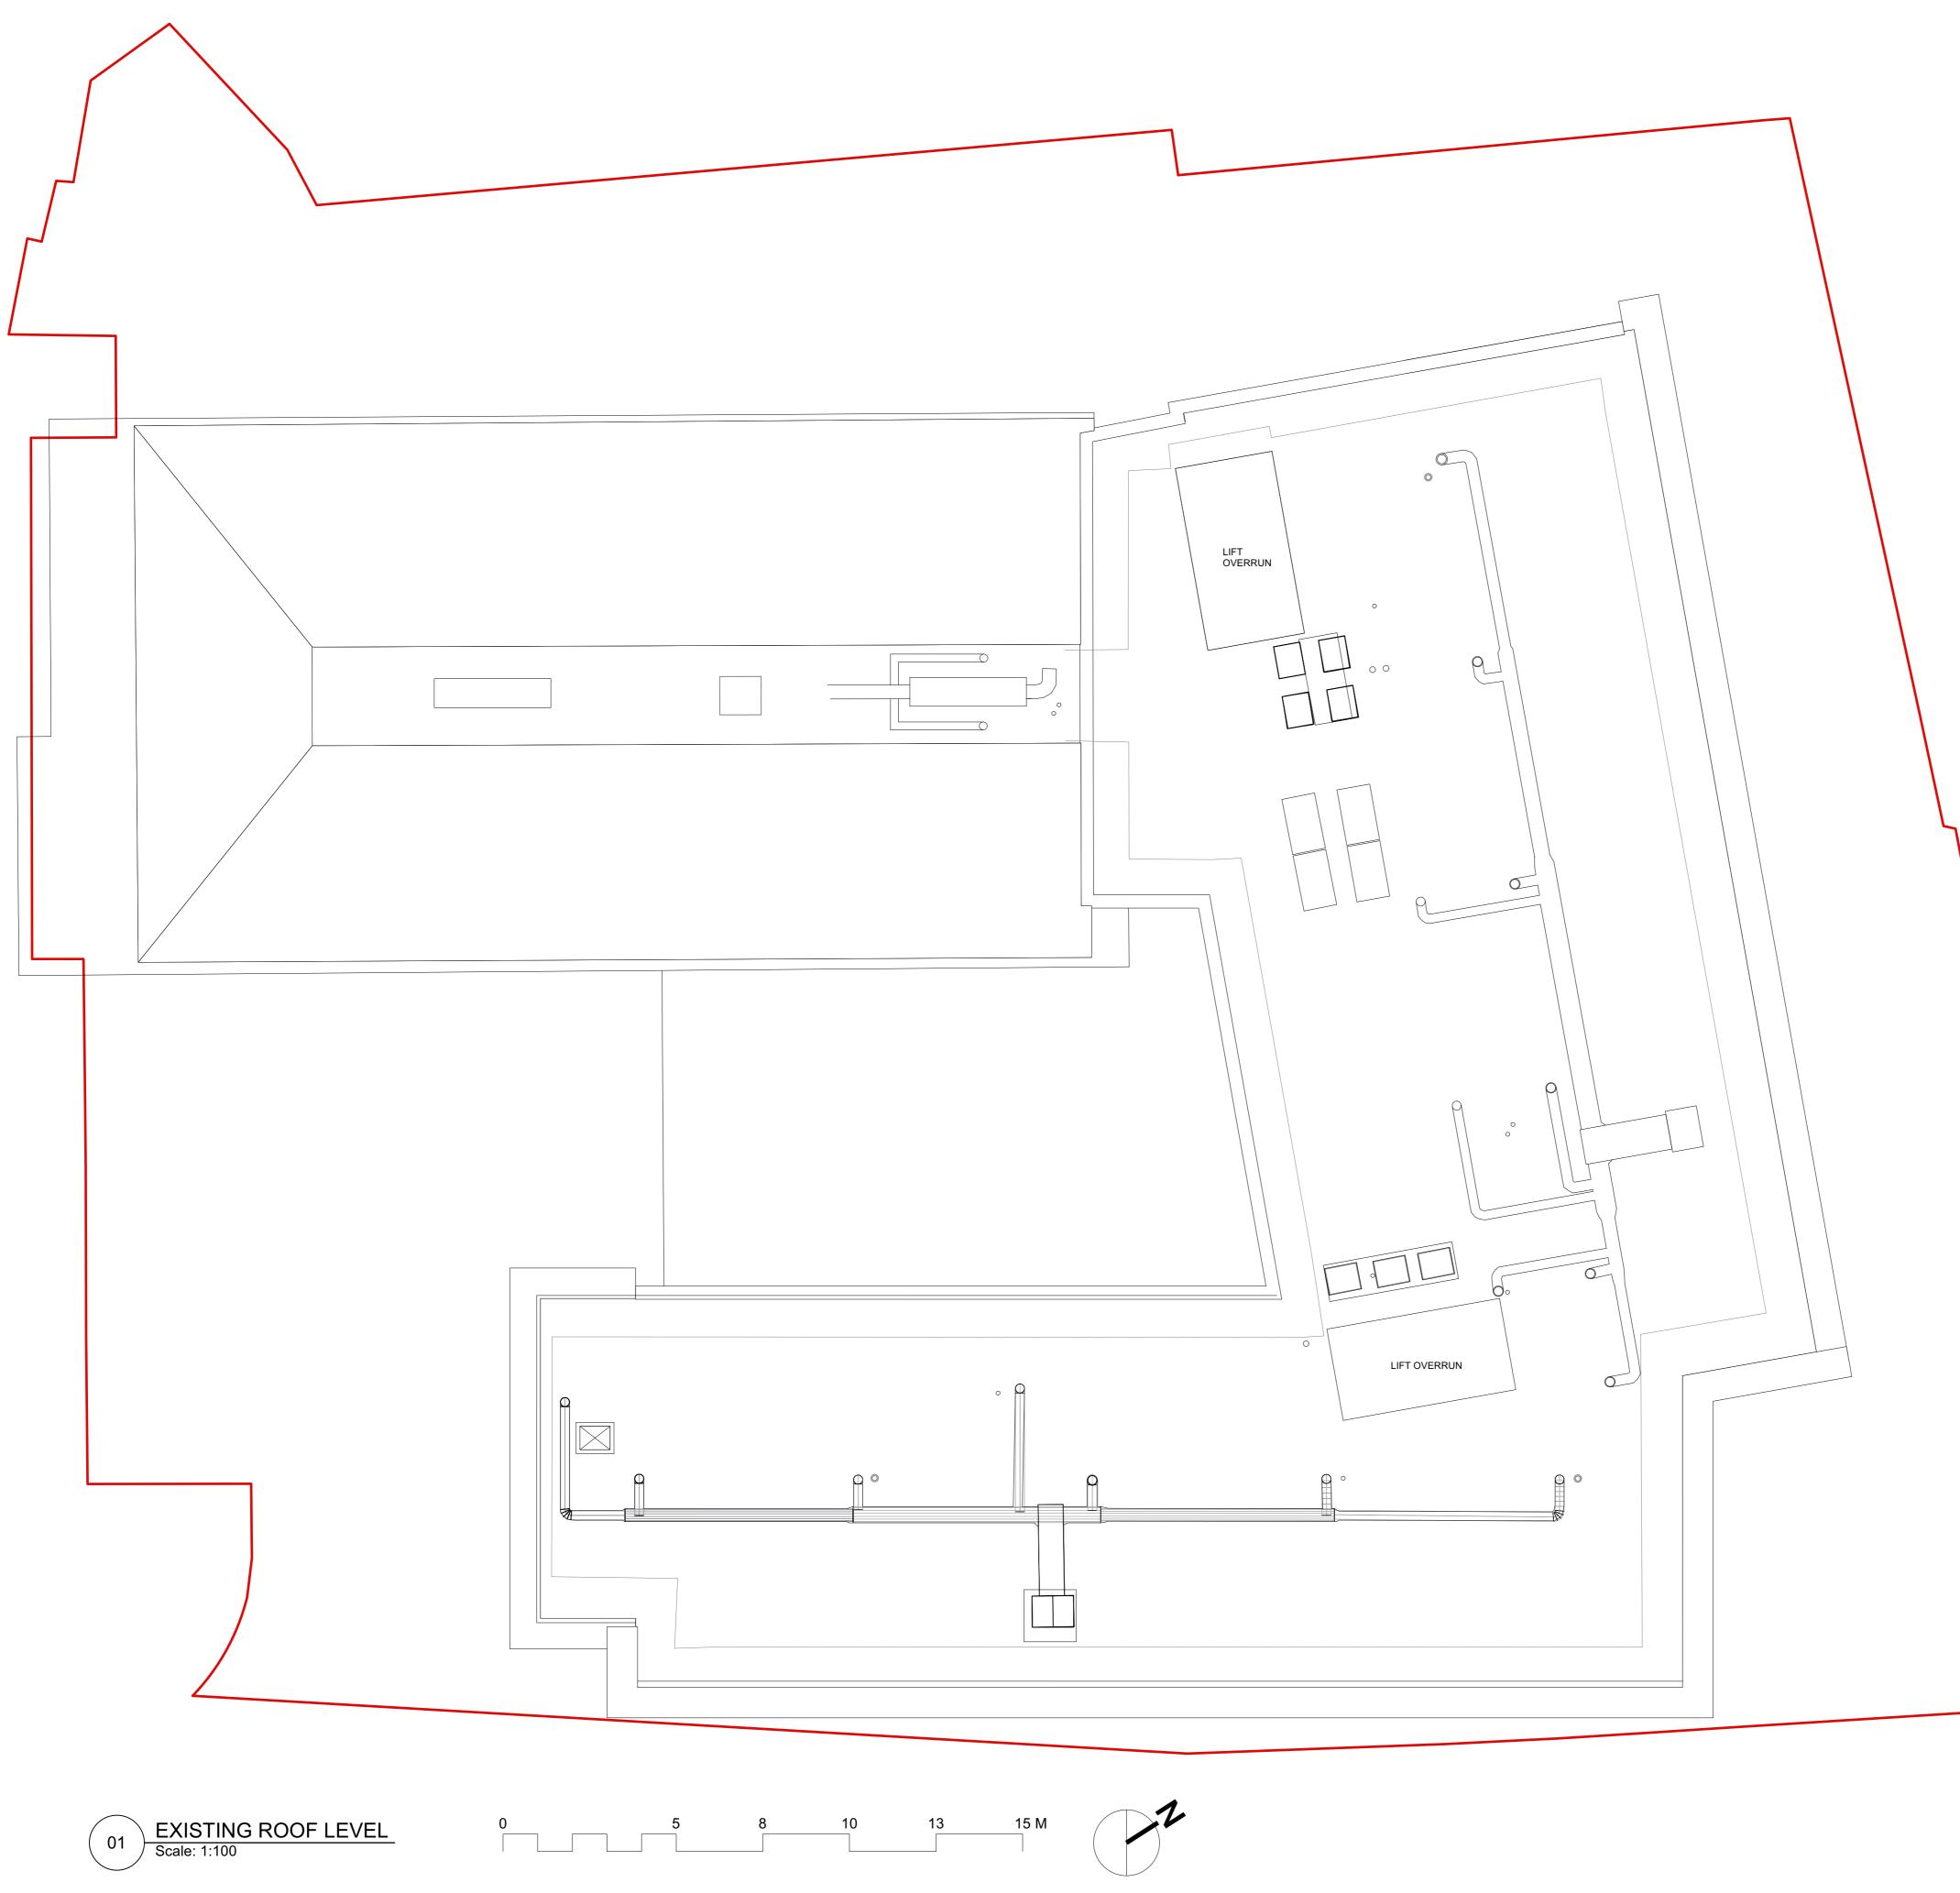

## <sup>Status</sup> PLANNING

**Scale** 1:100 @ A1 Date Drawn Checked 18/11/24 AJ AB Drawing No. Revision 5823-P3- 105 A

## Drawing EXISTING ROOF LEVEL PLAN

Project HOLIDAY INN EXPRESS WIMBLEDON COLLIERS WOOD LONDON SW19 2BH

## CARTER LAUREN CONSTRUCTION

Client

1 Brooklands Yard Southover High Street Lewes East Sussex BN7 1HUTel. 01273 479434www.axiomarchitects.co.uk

A 09/12/24 ISSUED FOR APPROVAL Rev Date Description

AJ By Chk