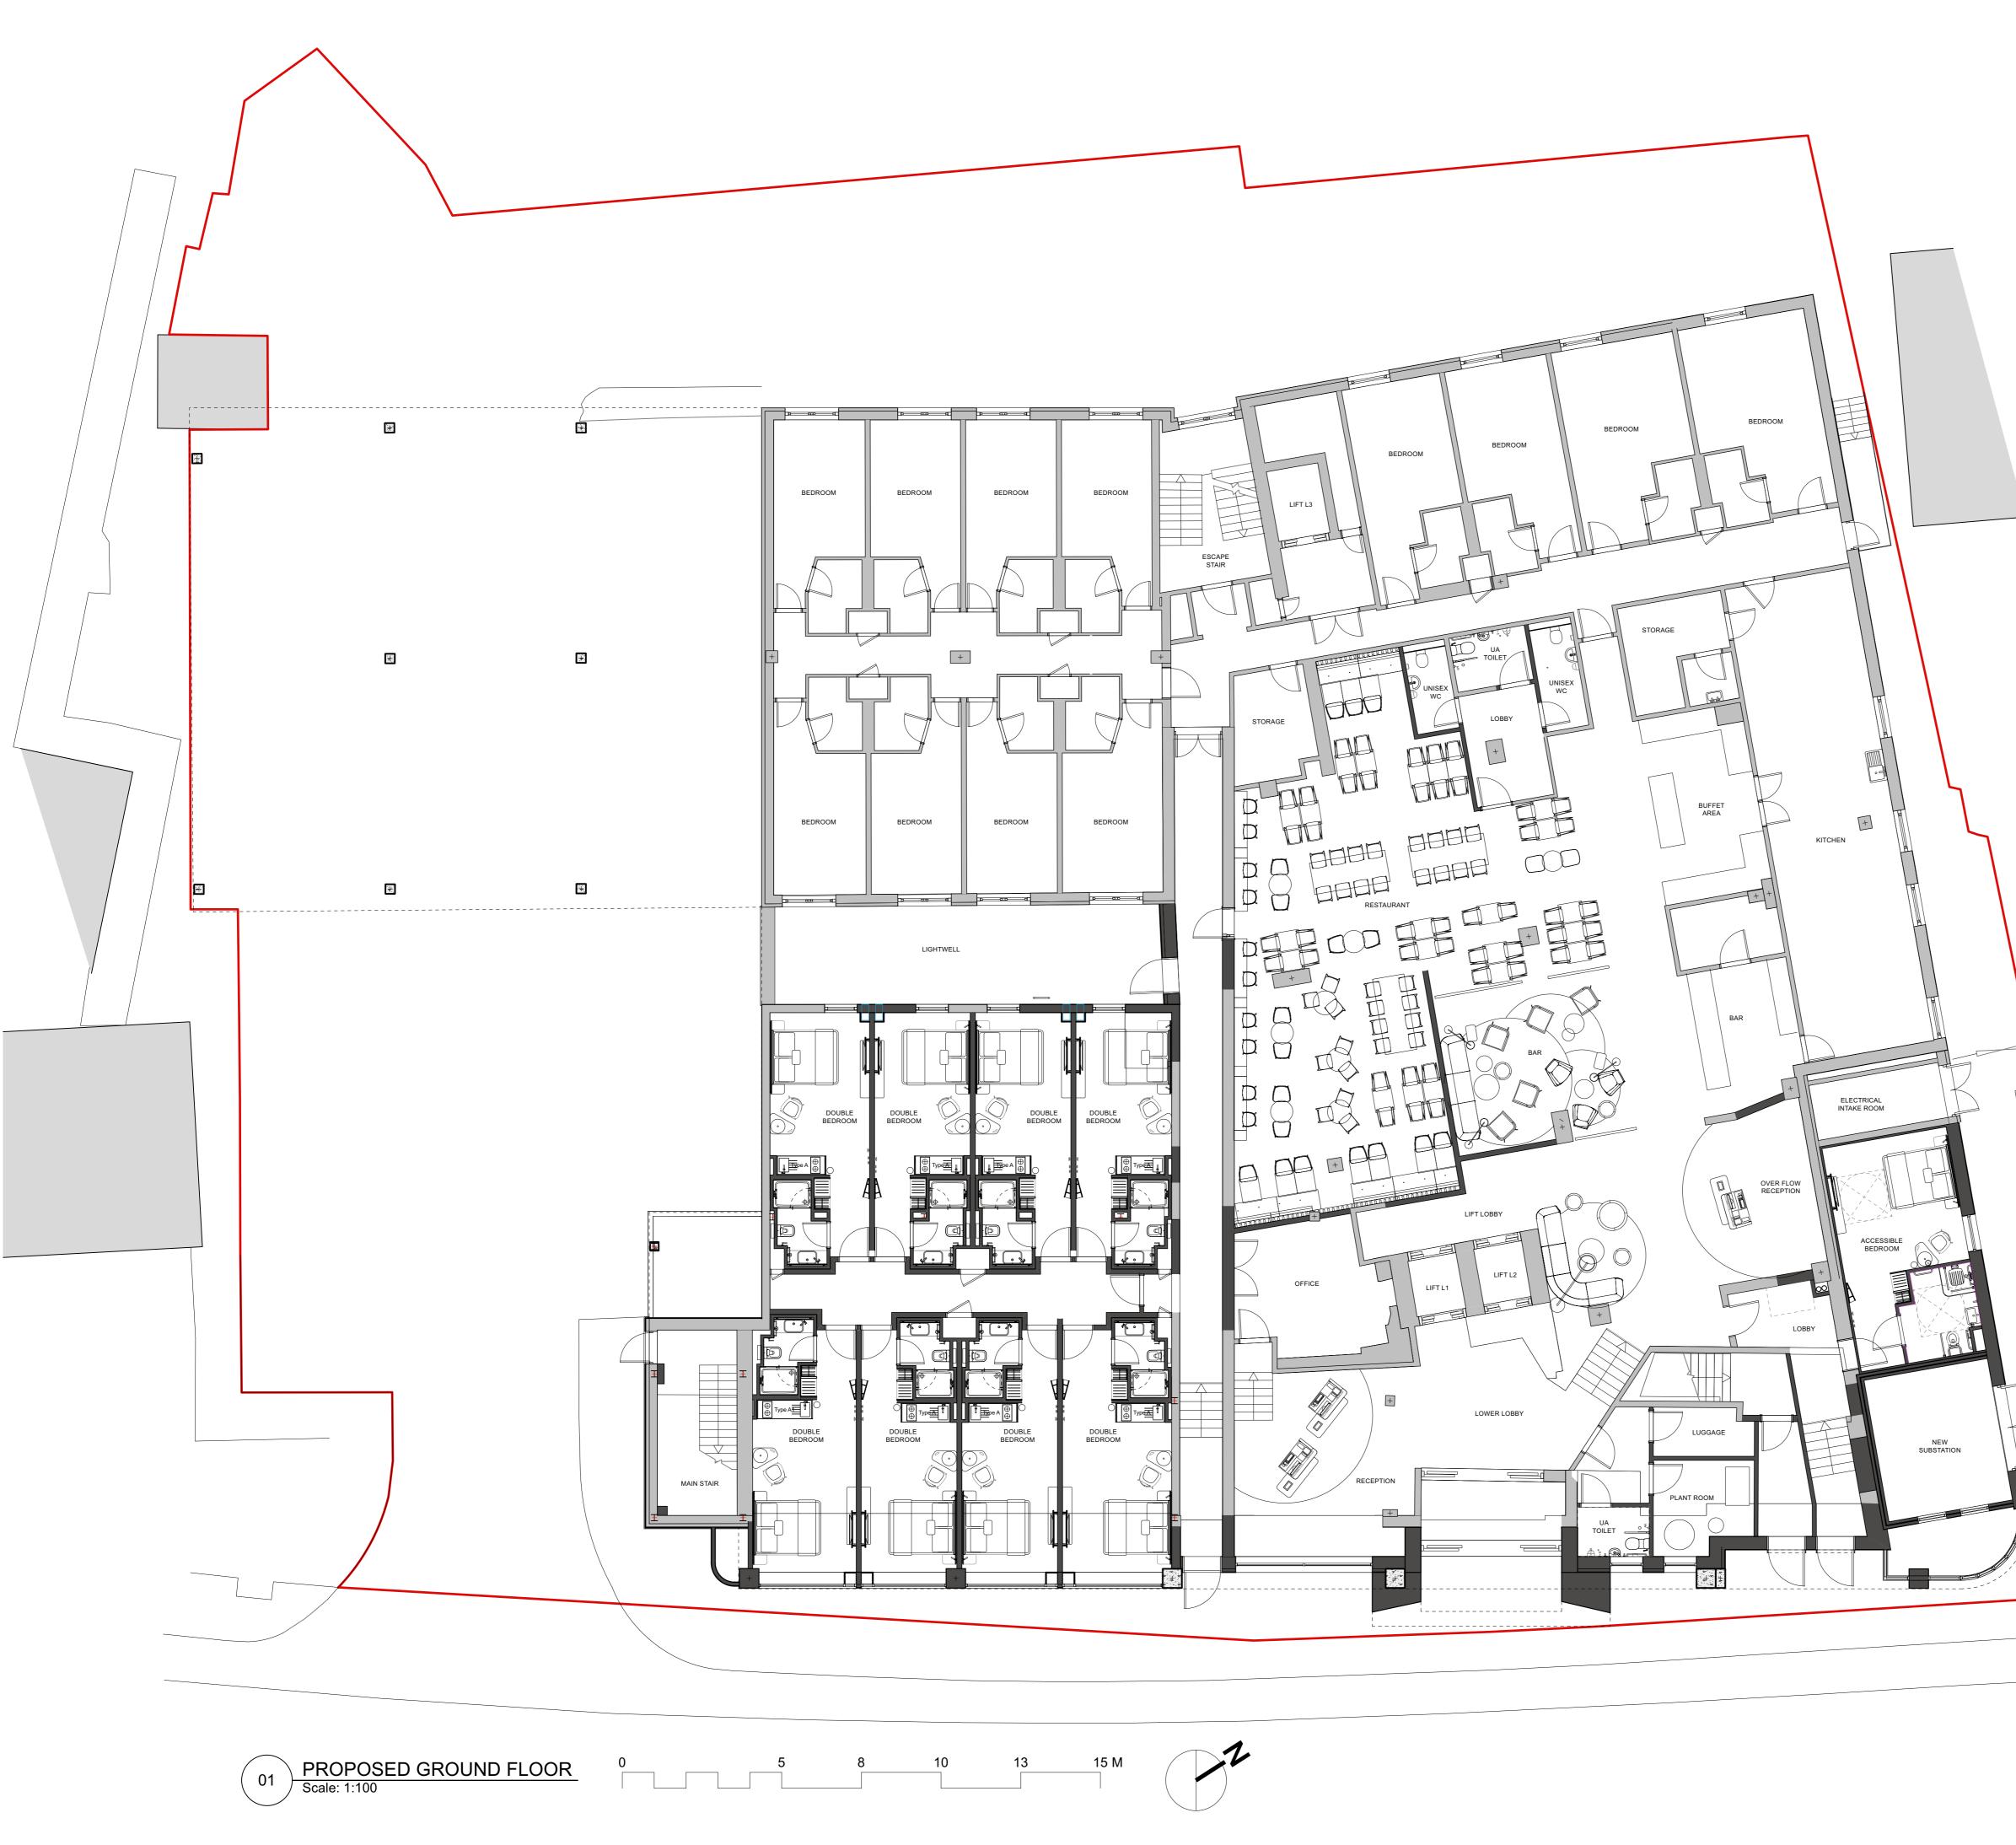

## <sup>Status</sup> PLANNING

**Scale** 1:100 @ A1 Date Drawn Checked 18/11/24 AJ AB Drawing No. Revision 5823-P3-111 C

## Drawing PROPOSED GROUND FLOOR PLAN

Project HOLIDAY INN EXPRESS WIMBLEDON COLLIERS WOOD LONDON SW19 2BH

## CARTER LAUREN CONSTRUCTION

Client

1 Brooklands Yard Southover High Street Lewes East Sussex BN7 1HUTel. 01273 479434www.axiomarchitects.co.uk

C 19/12/24 ISSUED FOR PLANNING Rev Date Description

AJ By Chk