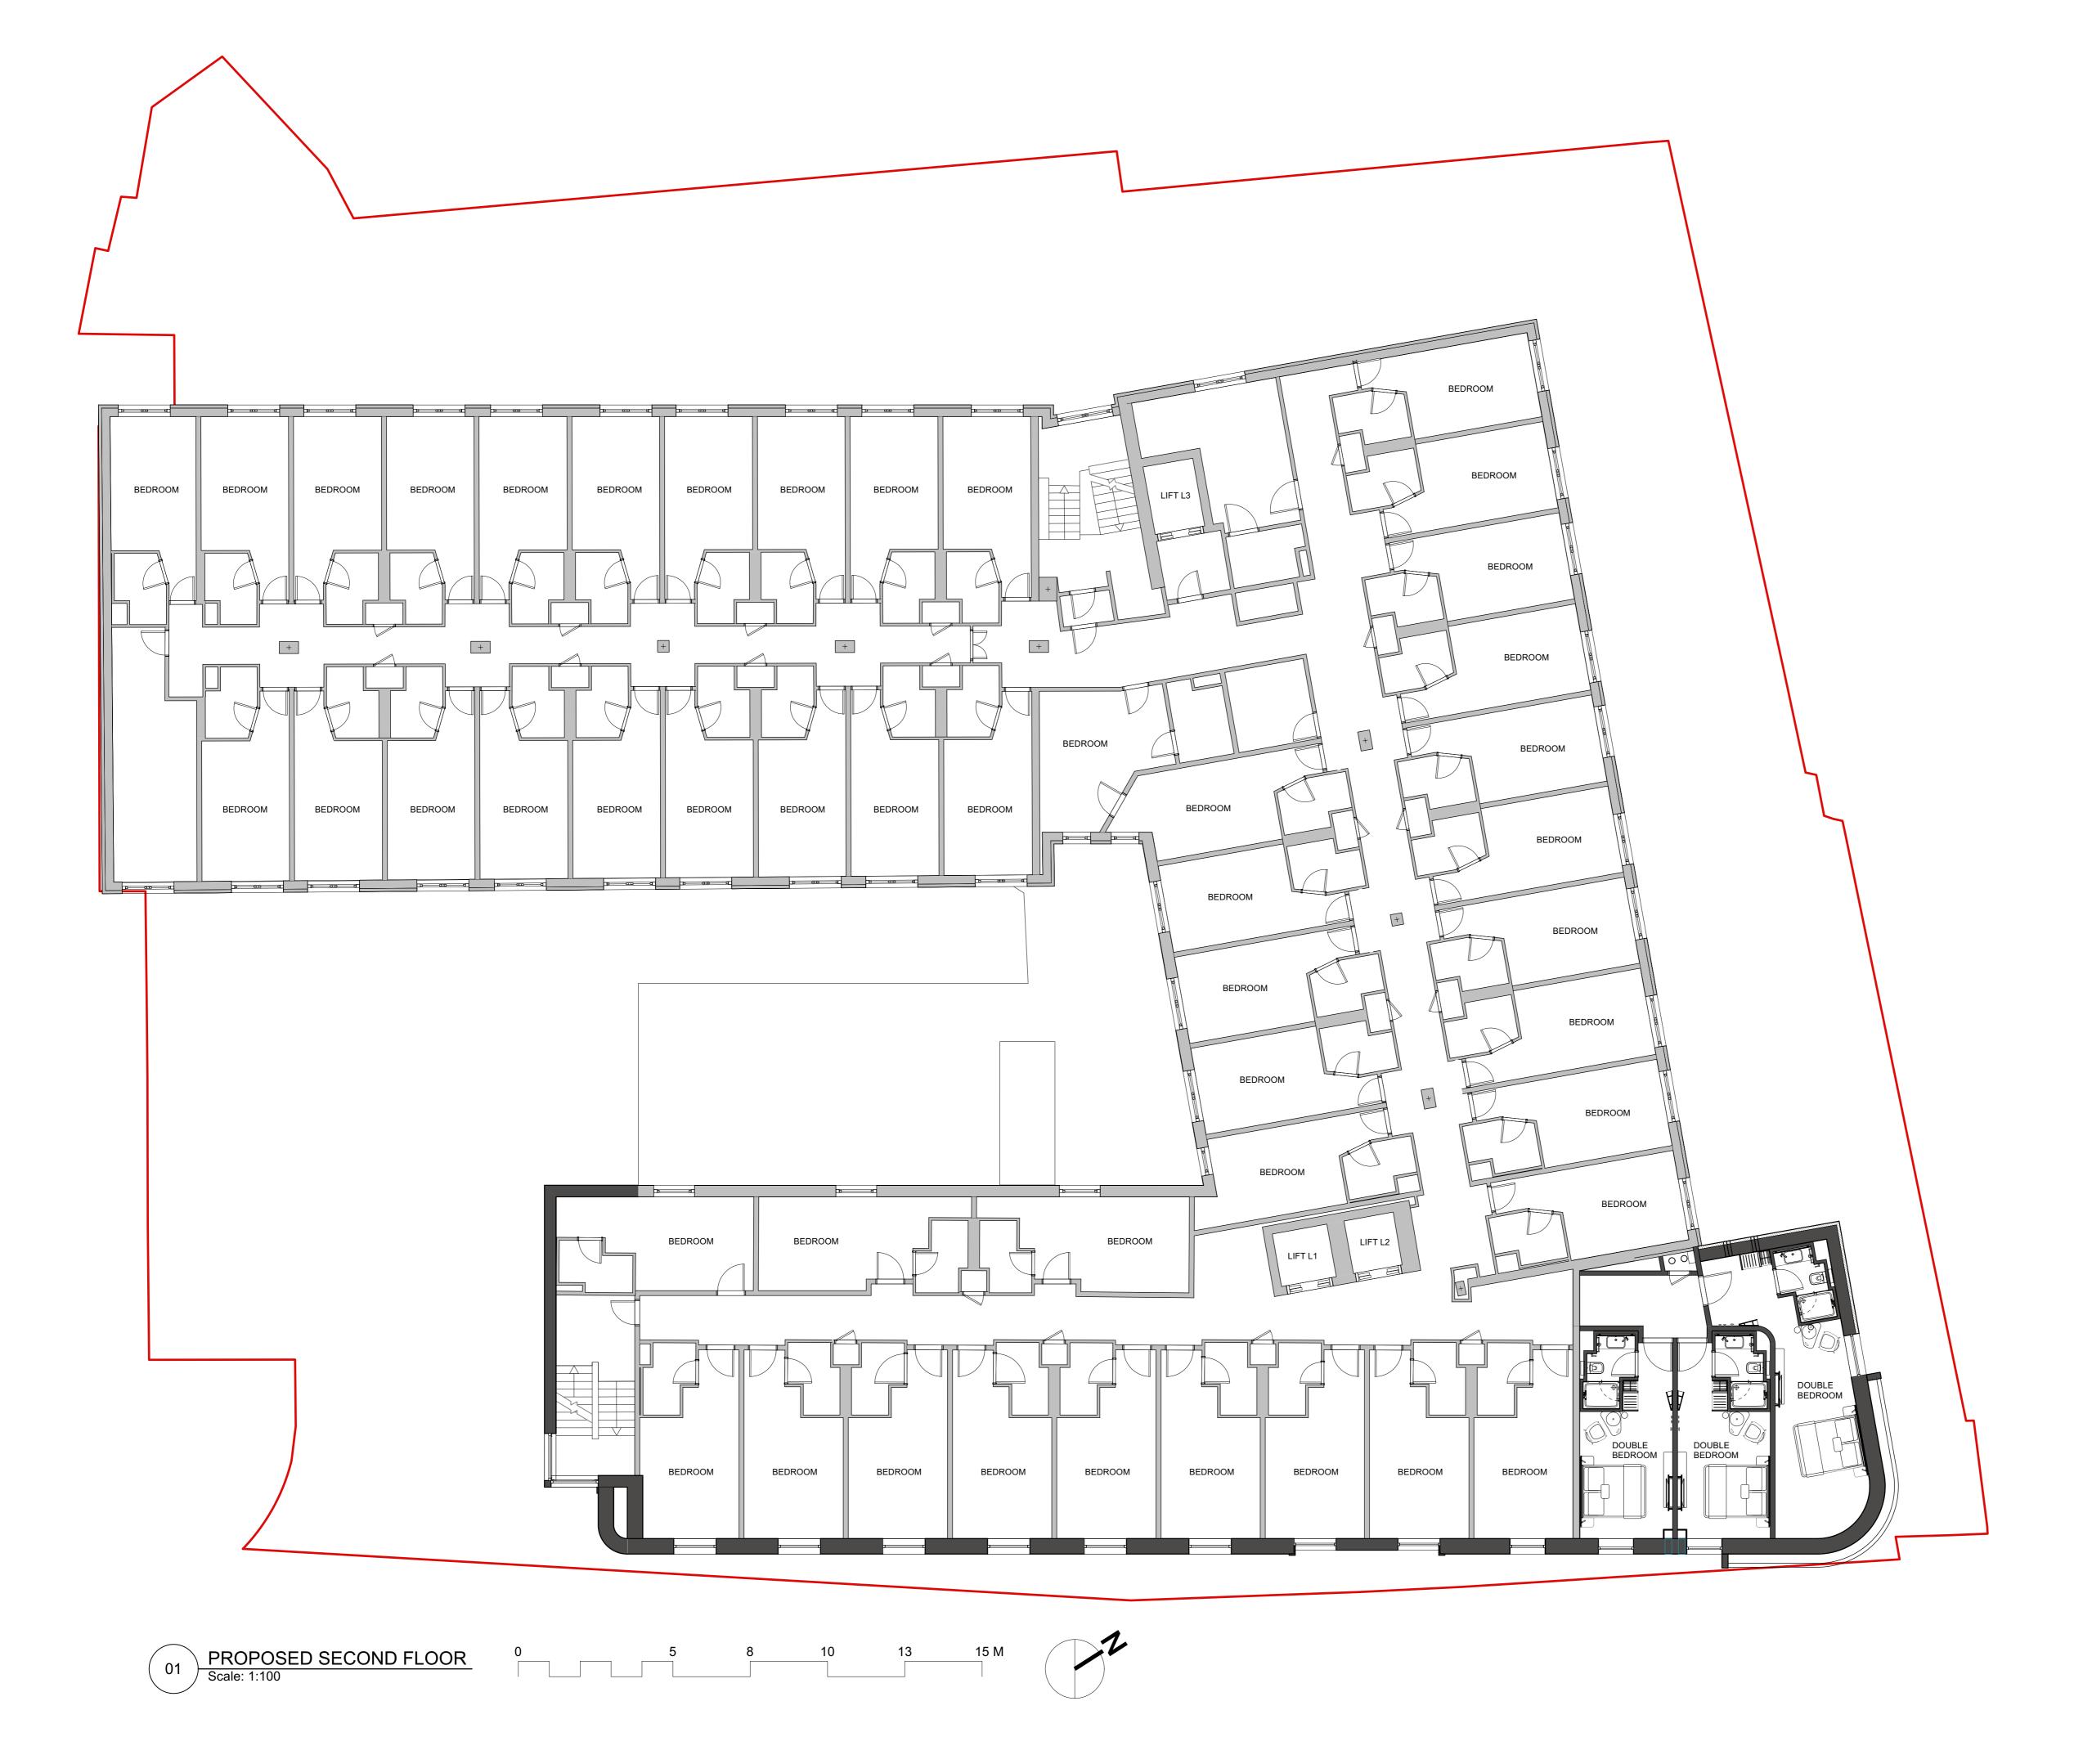

HOLIDAY INN EXPRESS WIMBLEDON COLLIERS WOOD LONDON SW19 2BH

Drawing

PROPOSED SECOND FLOOR PLAN

 Scale
 Date
 Drawn
 Checked

 1:100 @ A1
 18/11/24
 AJ
 AB

 Drawing No.
 Revision

5823-P3- 113 C

Status PLANNING