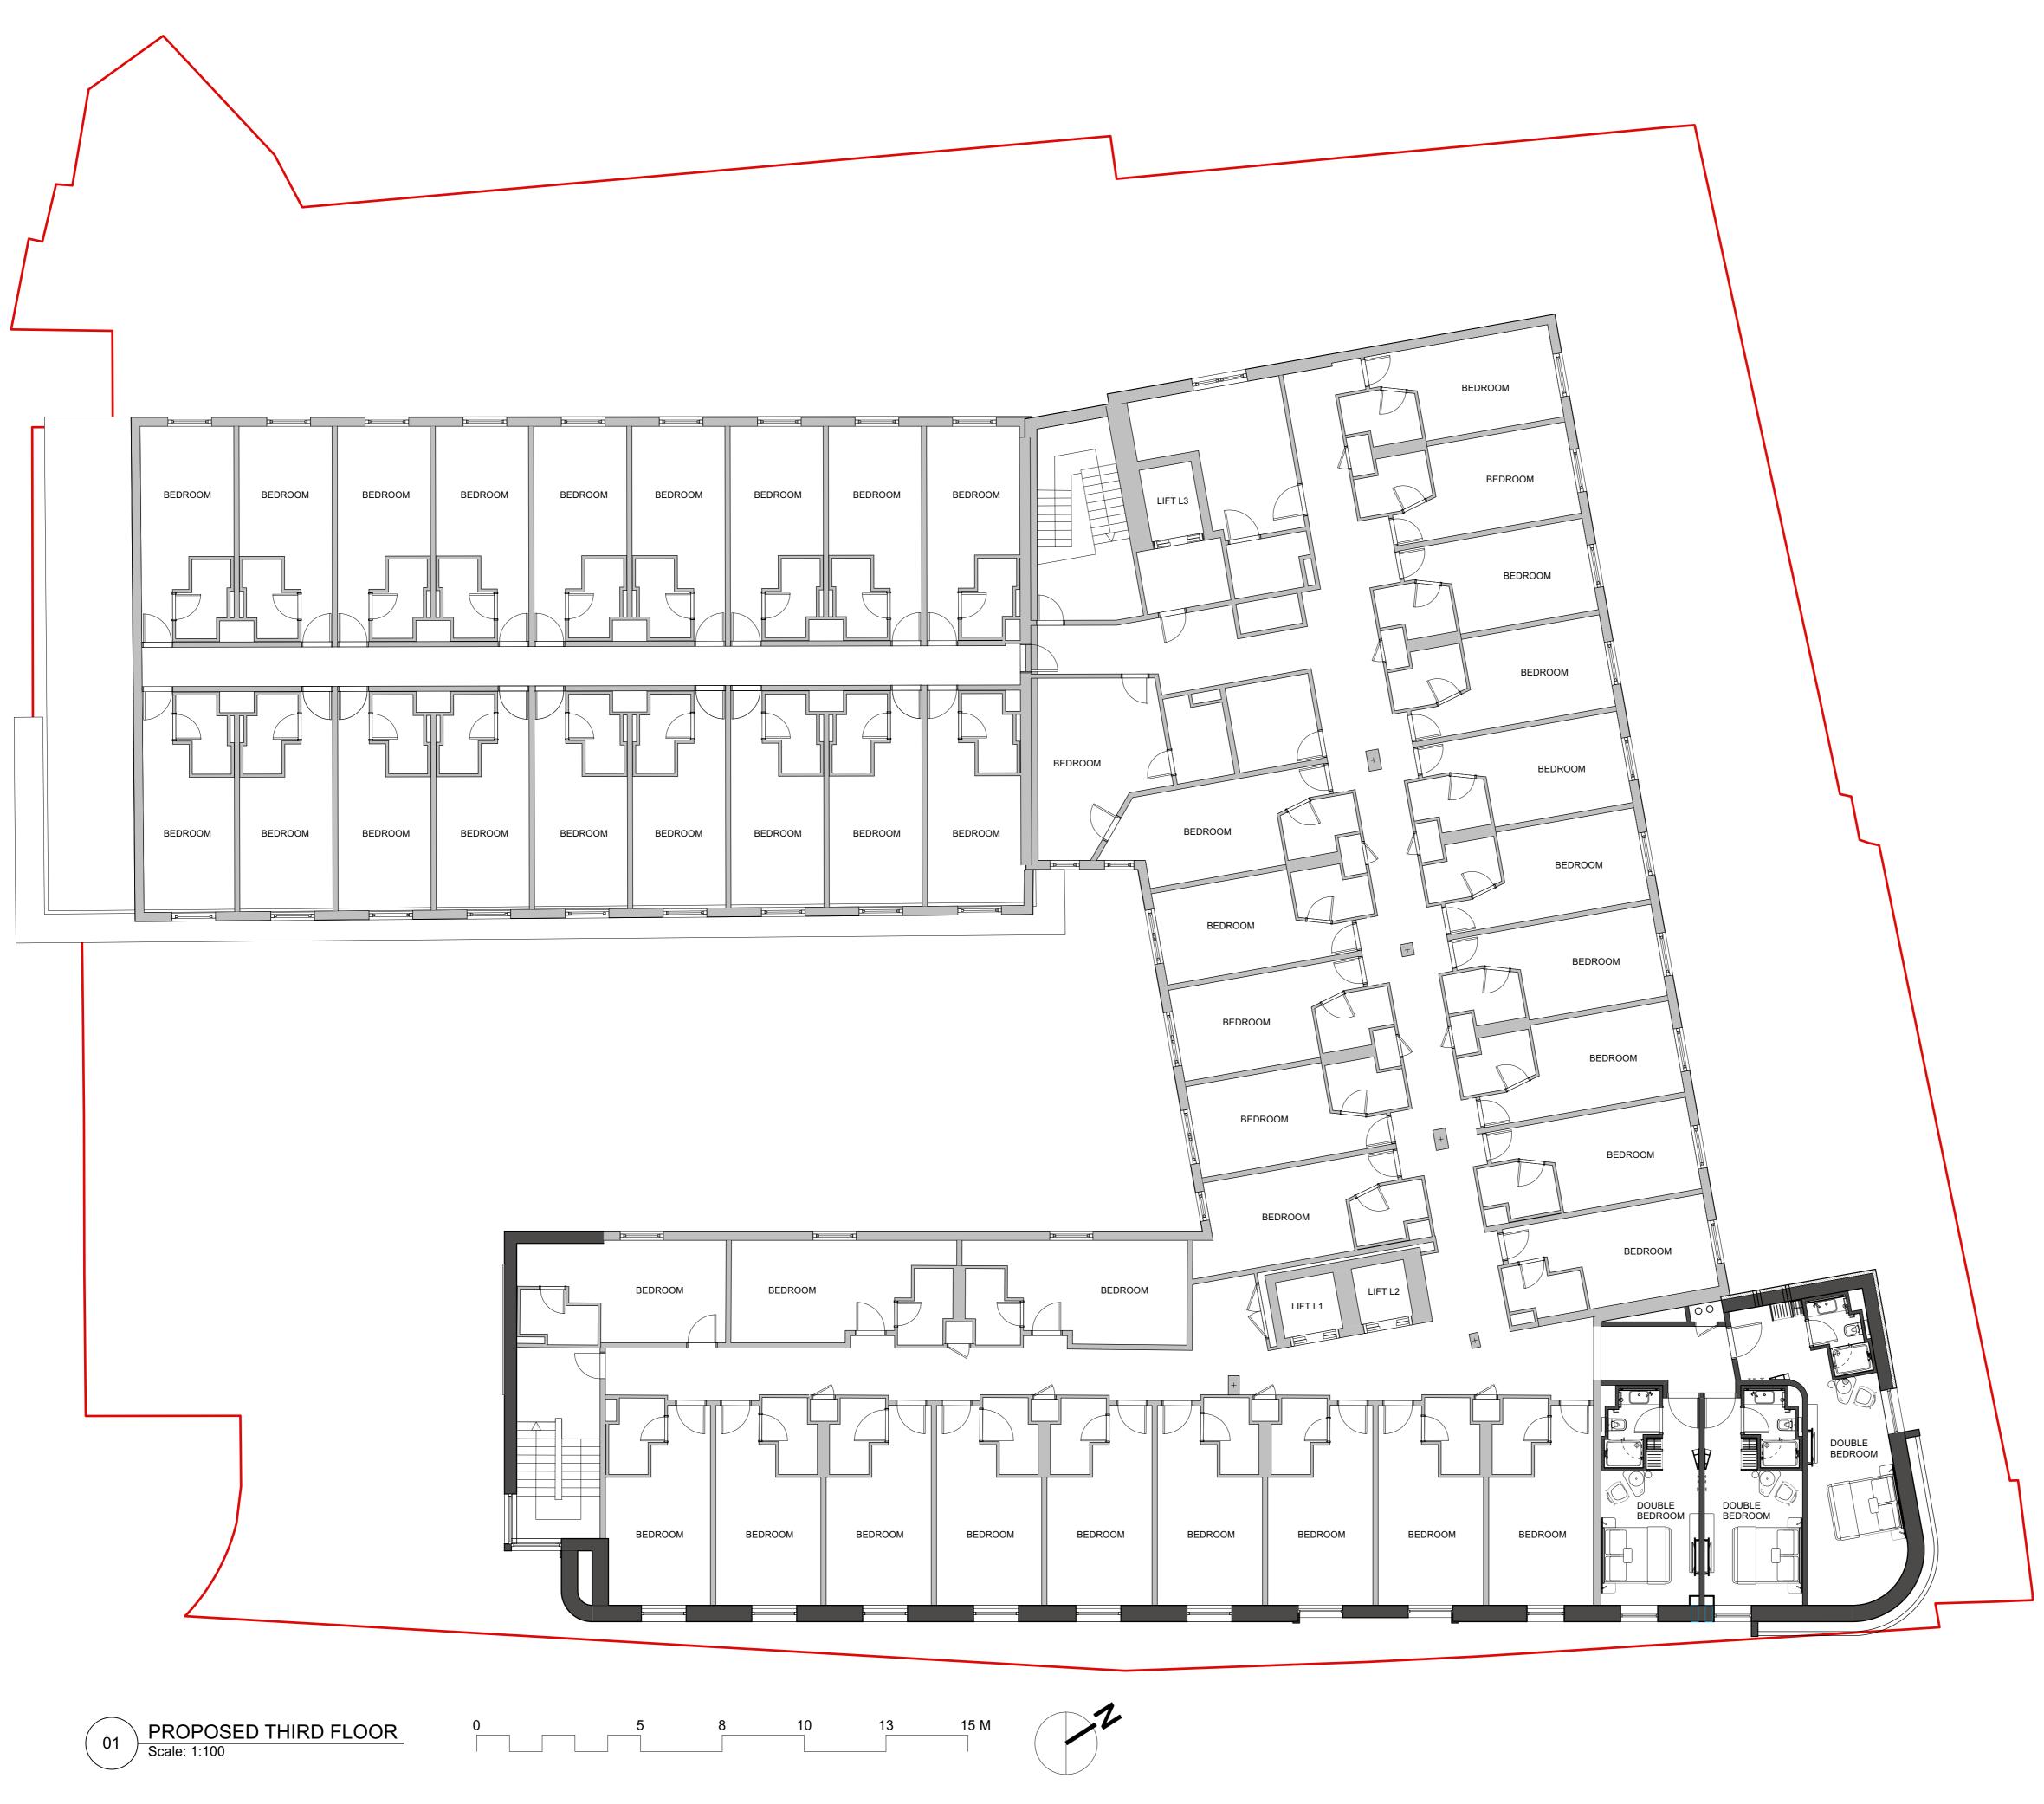

## Status PLANNING

Scale Date Drawn Checked 1:100 @ A1 18/11/24 AJ AB Drawing No. Revision 5823-P3-114 C

## Drawing PROPOSED THIRD FLOOR PLAN

HOLIDAY INN EXPRESS WIMBLEDON COLLIERS WOOD LONDON SW19 2BH

## CARTER LAUREN CONSTRUCTION

Client

Project

1 Brooklands Yard Southover High Street Lewes East Sussex BN7 1HU Tel. 01273 479434 www.axiomarchitects.co.uk

Rev Date Description

C 19/12/24 ISSUED FOR PLANNING