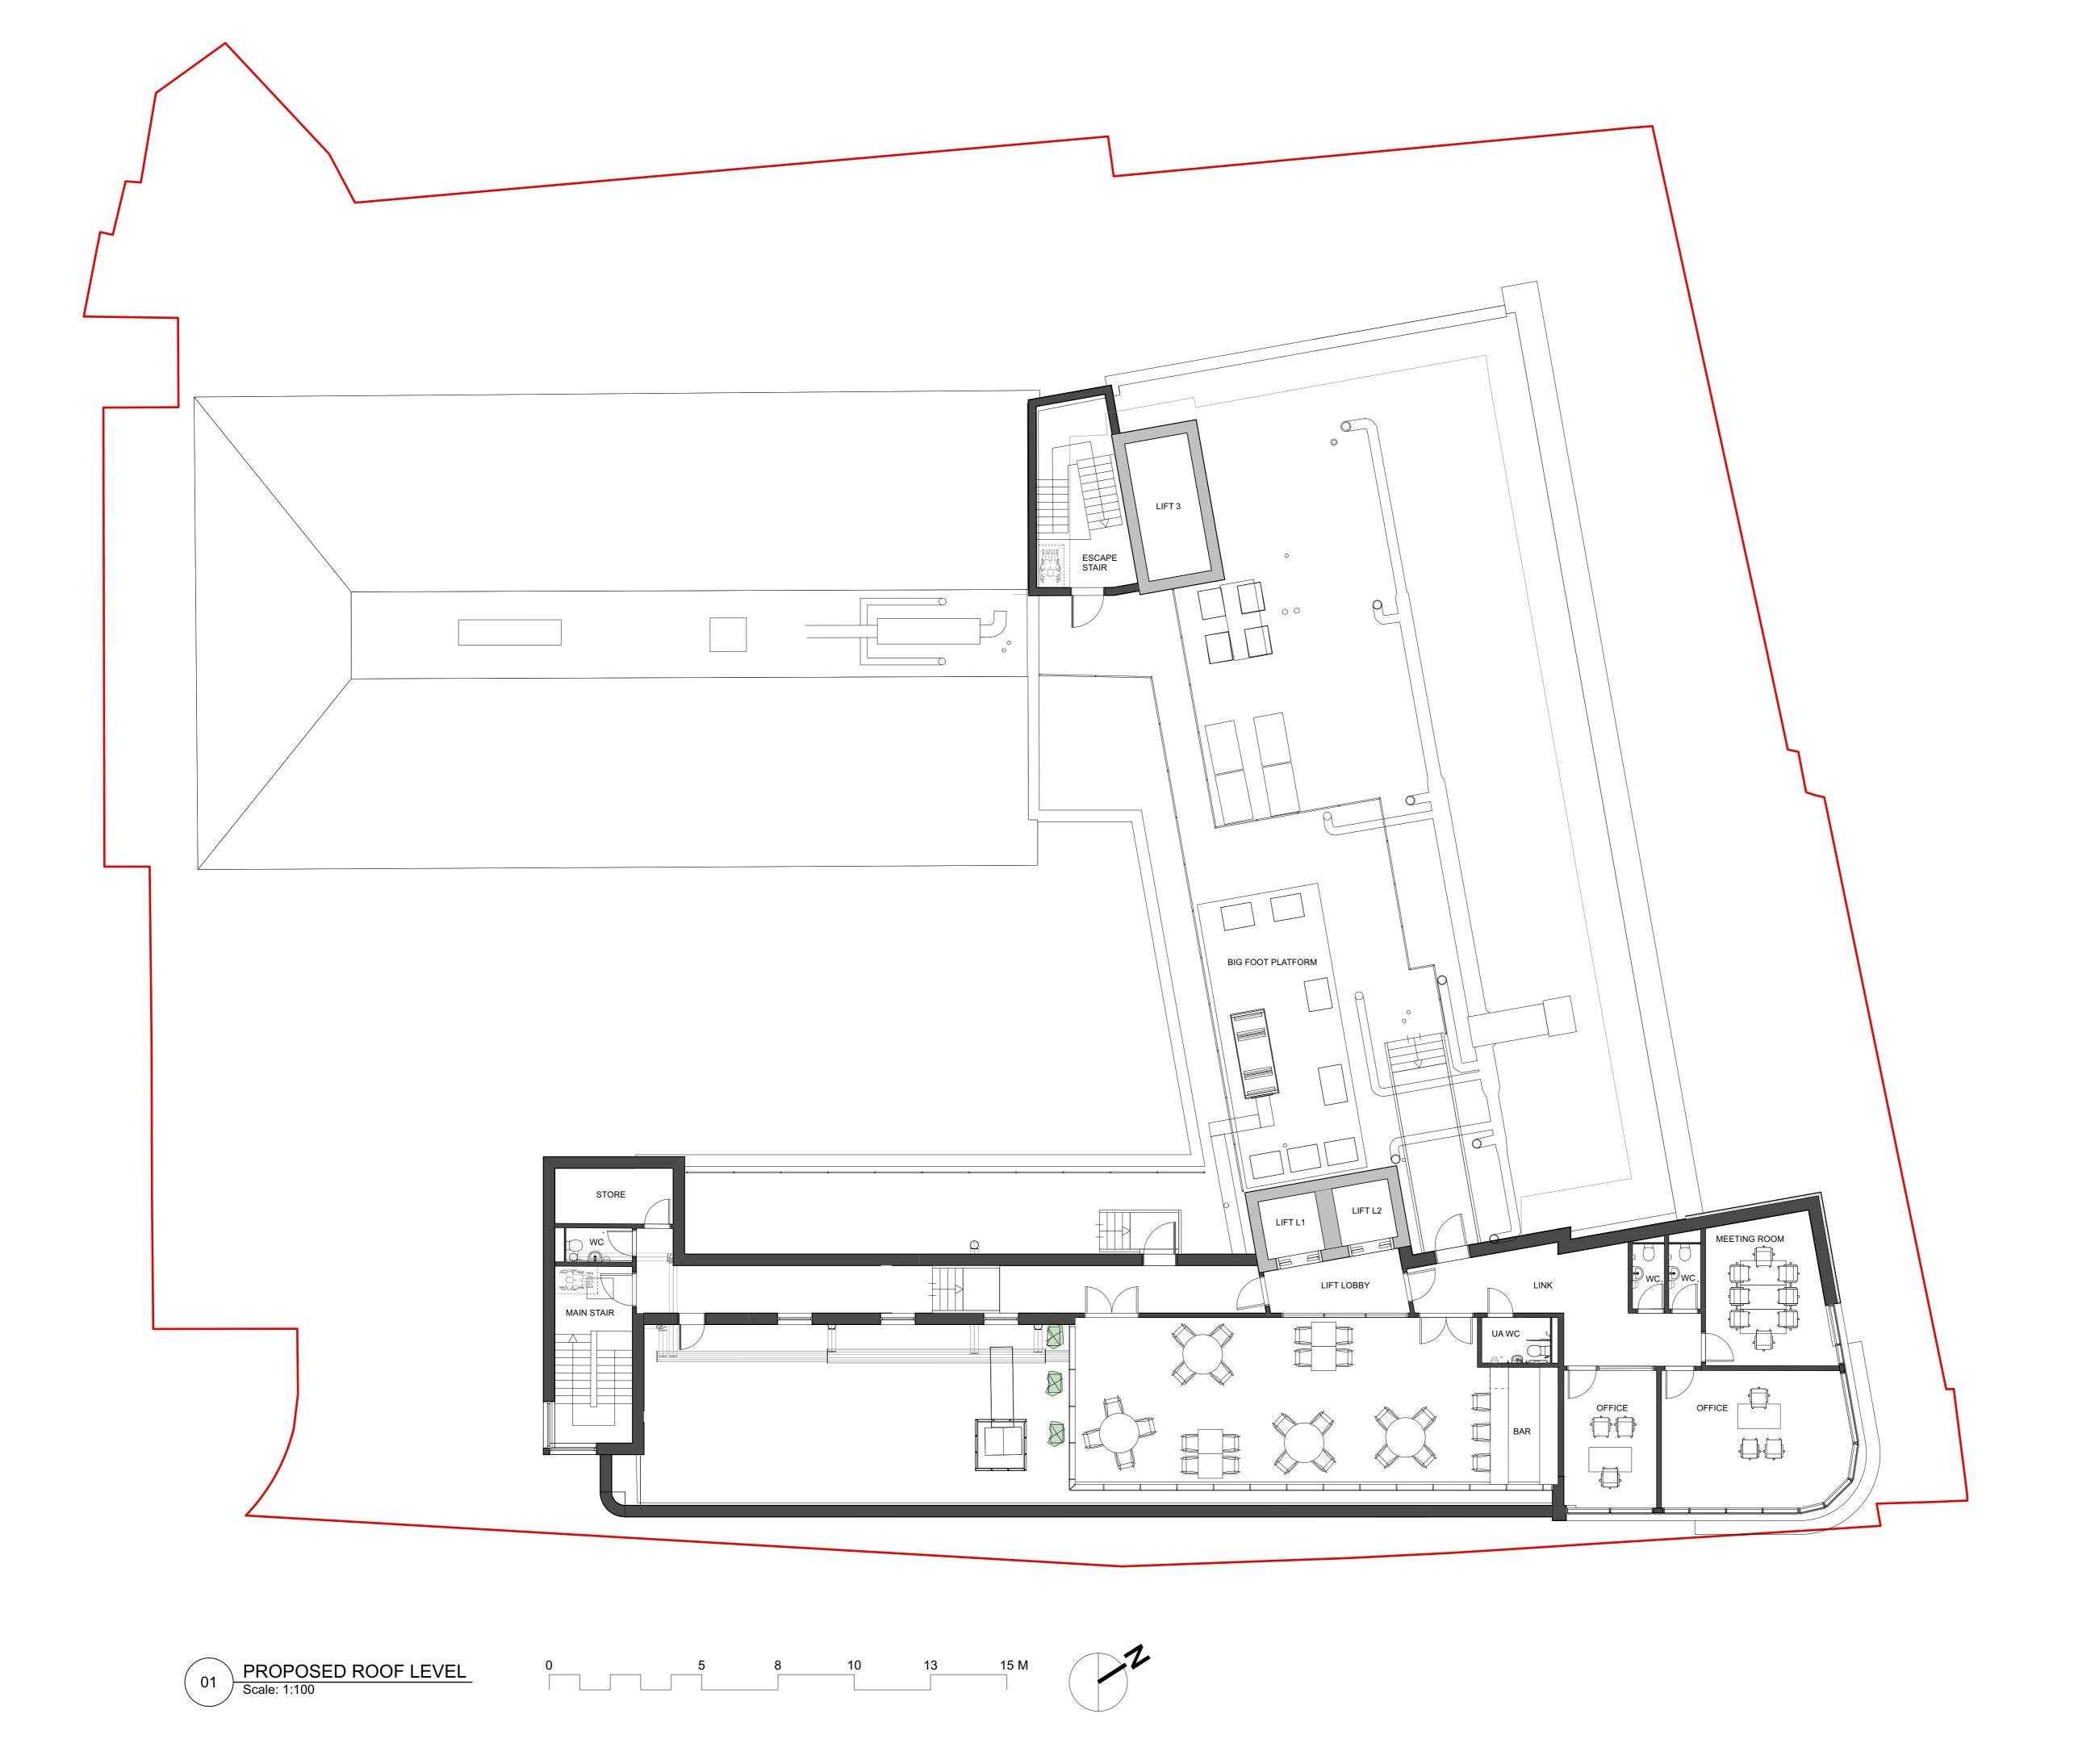

Client

CARTER LAUREN CONSTRUCTION

Proje

HOLIDAY INN EXPRESS WIMBLEDON COLLIERS WOOD

LONDON SW19 2BH

Drawing PROPOSED ROOF LEVEL

FOURTH FLOOR MEETING ROOM & OFFICE

Scale Date Drawn Checked
1:100 @ A1 18/11/24 AJ AB