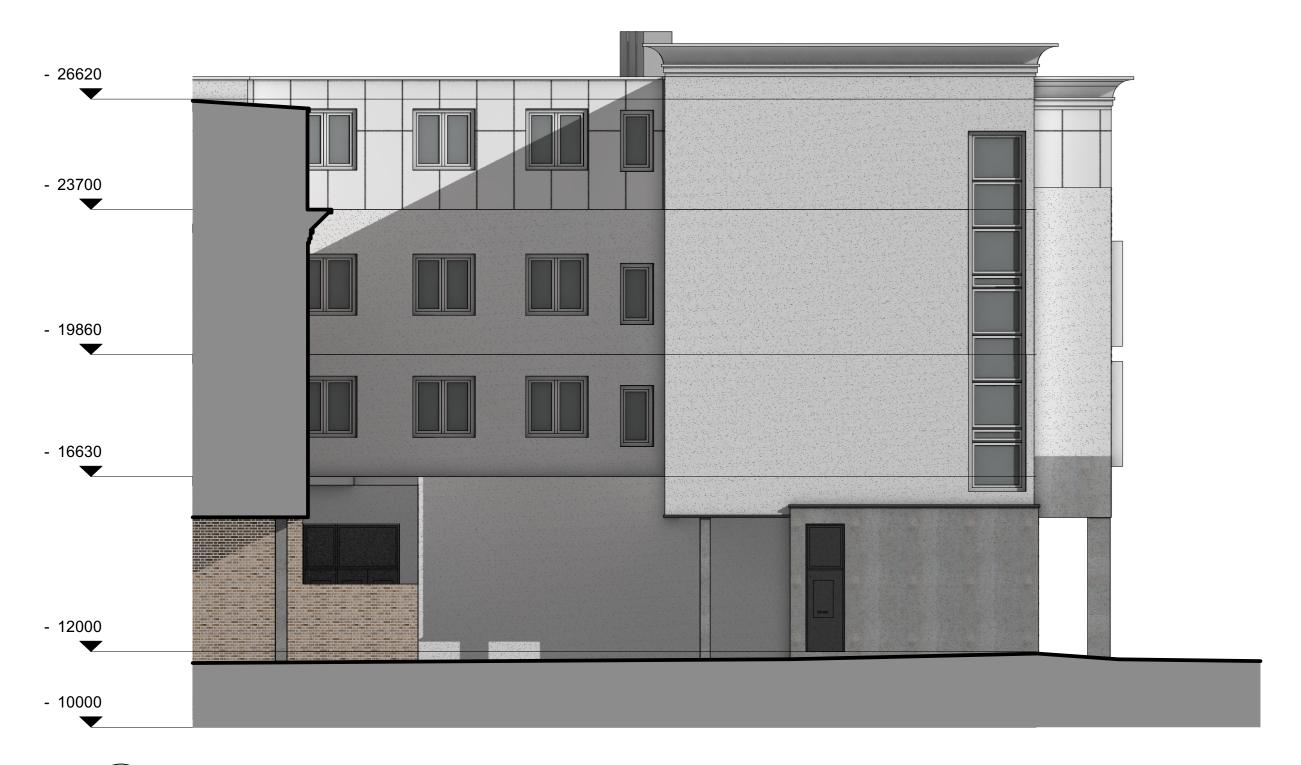

2 SOUTH WEST ELEVATION
Scale: 1:100

## MATERIALS KEY:

Off-white through colour render

Brown Multi stock brick, natural mortar

White painted render panels and white painted concrete lintels

Dark grey through colour render

05

Metal cladding



Single ply membrane

This drawing is the copyright of Axiom Architects. It is for planning application purposes only and may not be reproduced in whole or in part without permission. Drawings lodged for planning approval may be reproduced by the Planning Authority in accordance with the 'Copyright (Material Open to Public Inspection) (Marking of Copies of Plans and Drawings) Order 1990' and must carry the relevant copyright restriction note. Scaling from this drawing should only be carried out from a print at the scale and size specified withi