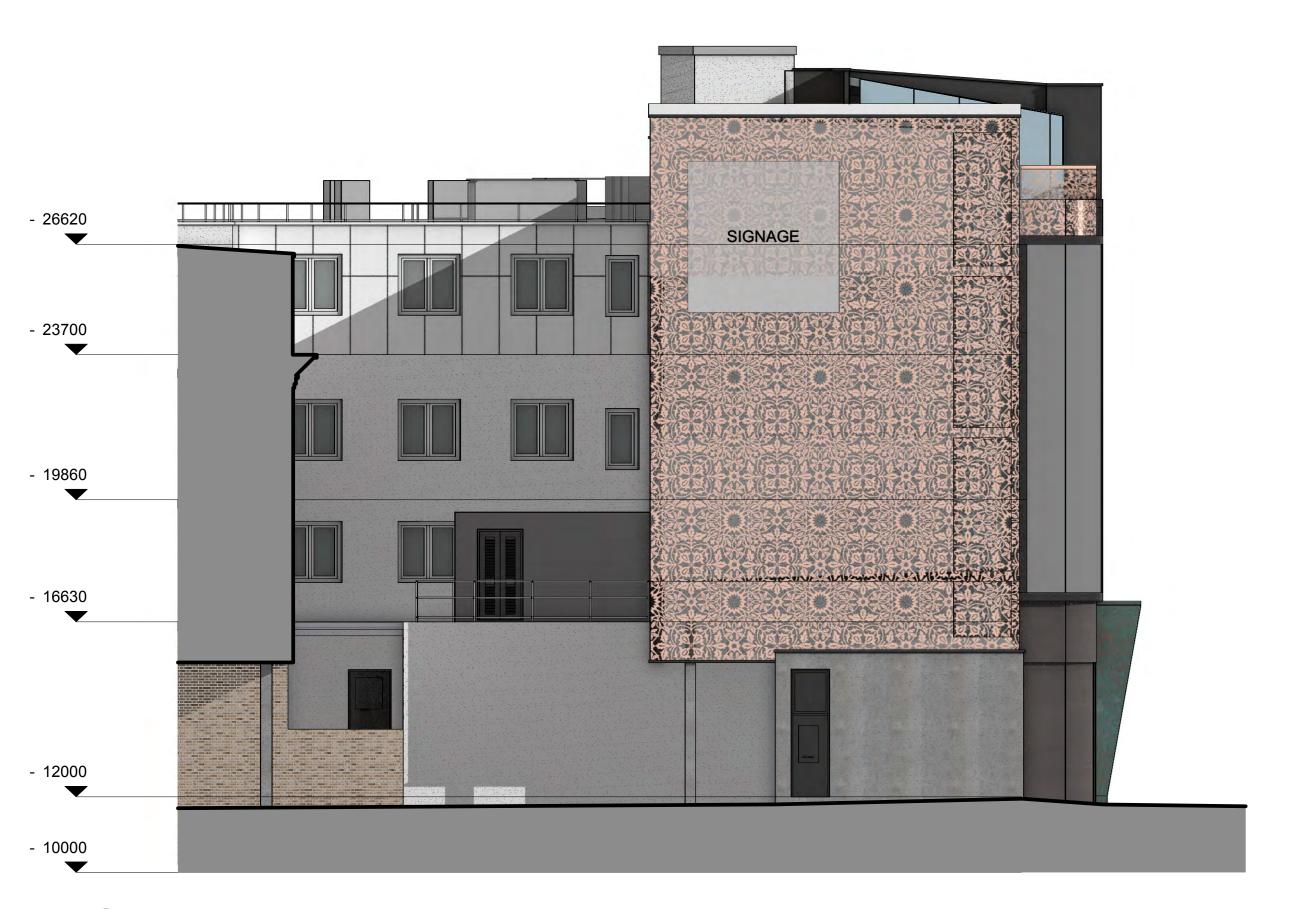

2 SOUTH WEST ELEVATION
Scale: 1:100

## PROPOSED MATERIALS KEY:

Patinated copper cladding to entrance portico

Anodised aluminium laser cut cladding Dark Umber finish feature cladding and terrace guarding

Dark grey Rockpanel A2 cladding principle cladding