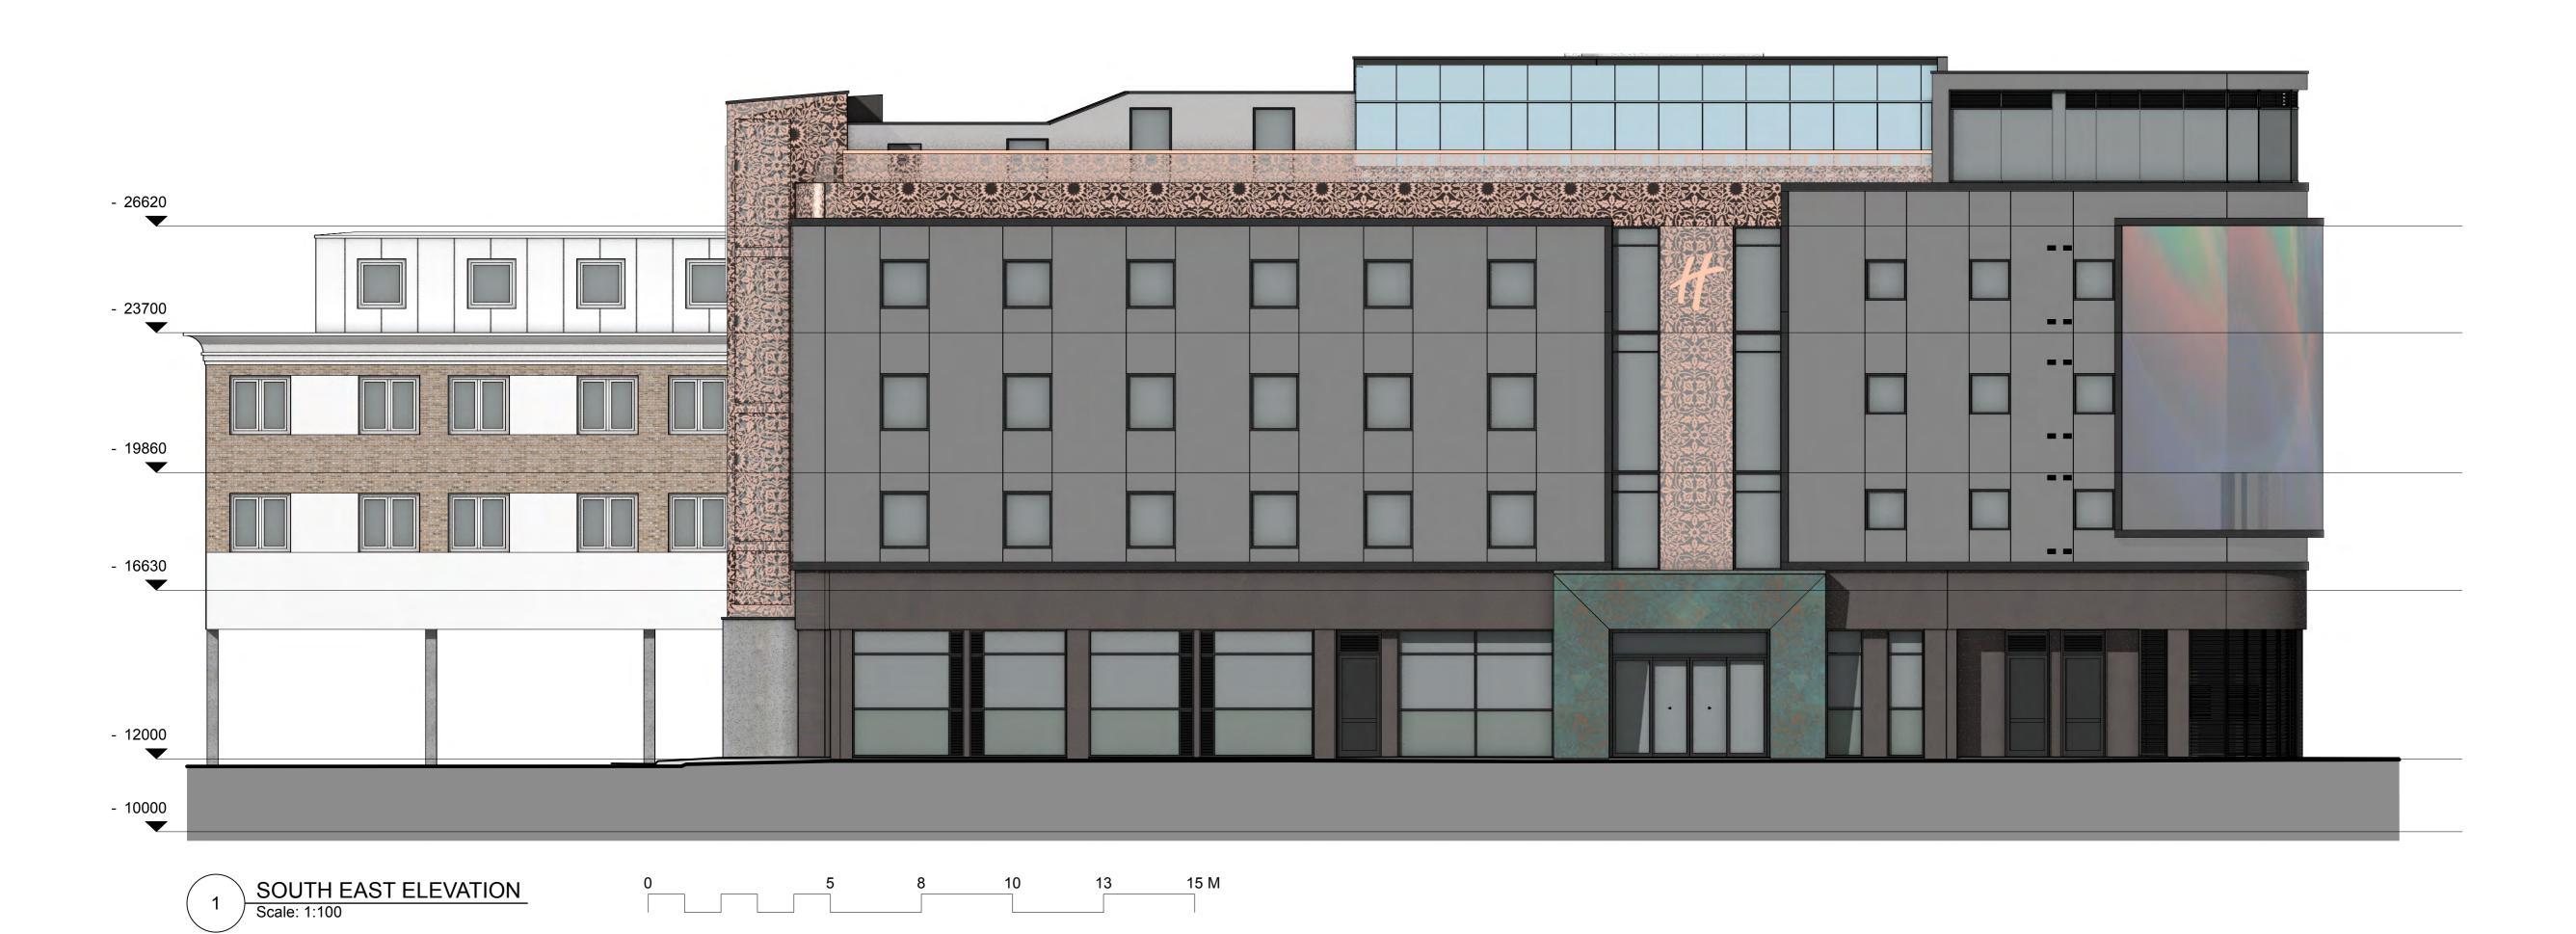

## PROPOSED SOUTH EAST ELEVATION

 Scale
 Date
 Drawn
 Checked

 1:100 @ A1
 18/11/24
 AJ
 AB

 Drawing No.
 Revision

5823-P3- 125 C

Status PLANNING

## PROPOSED MATERIALS KEY:

Patinated copper cladding to entrance portico

Anodised aluminium laser cut cladding Dark Umber finish feature cladding and terrace guarding

Dark grey Rockpanel A2 cladding principle cladding