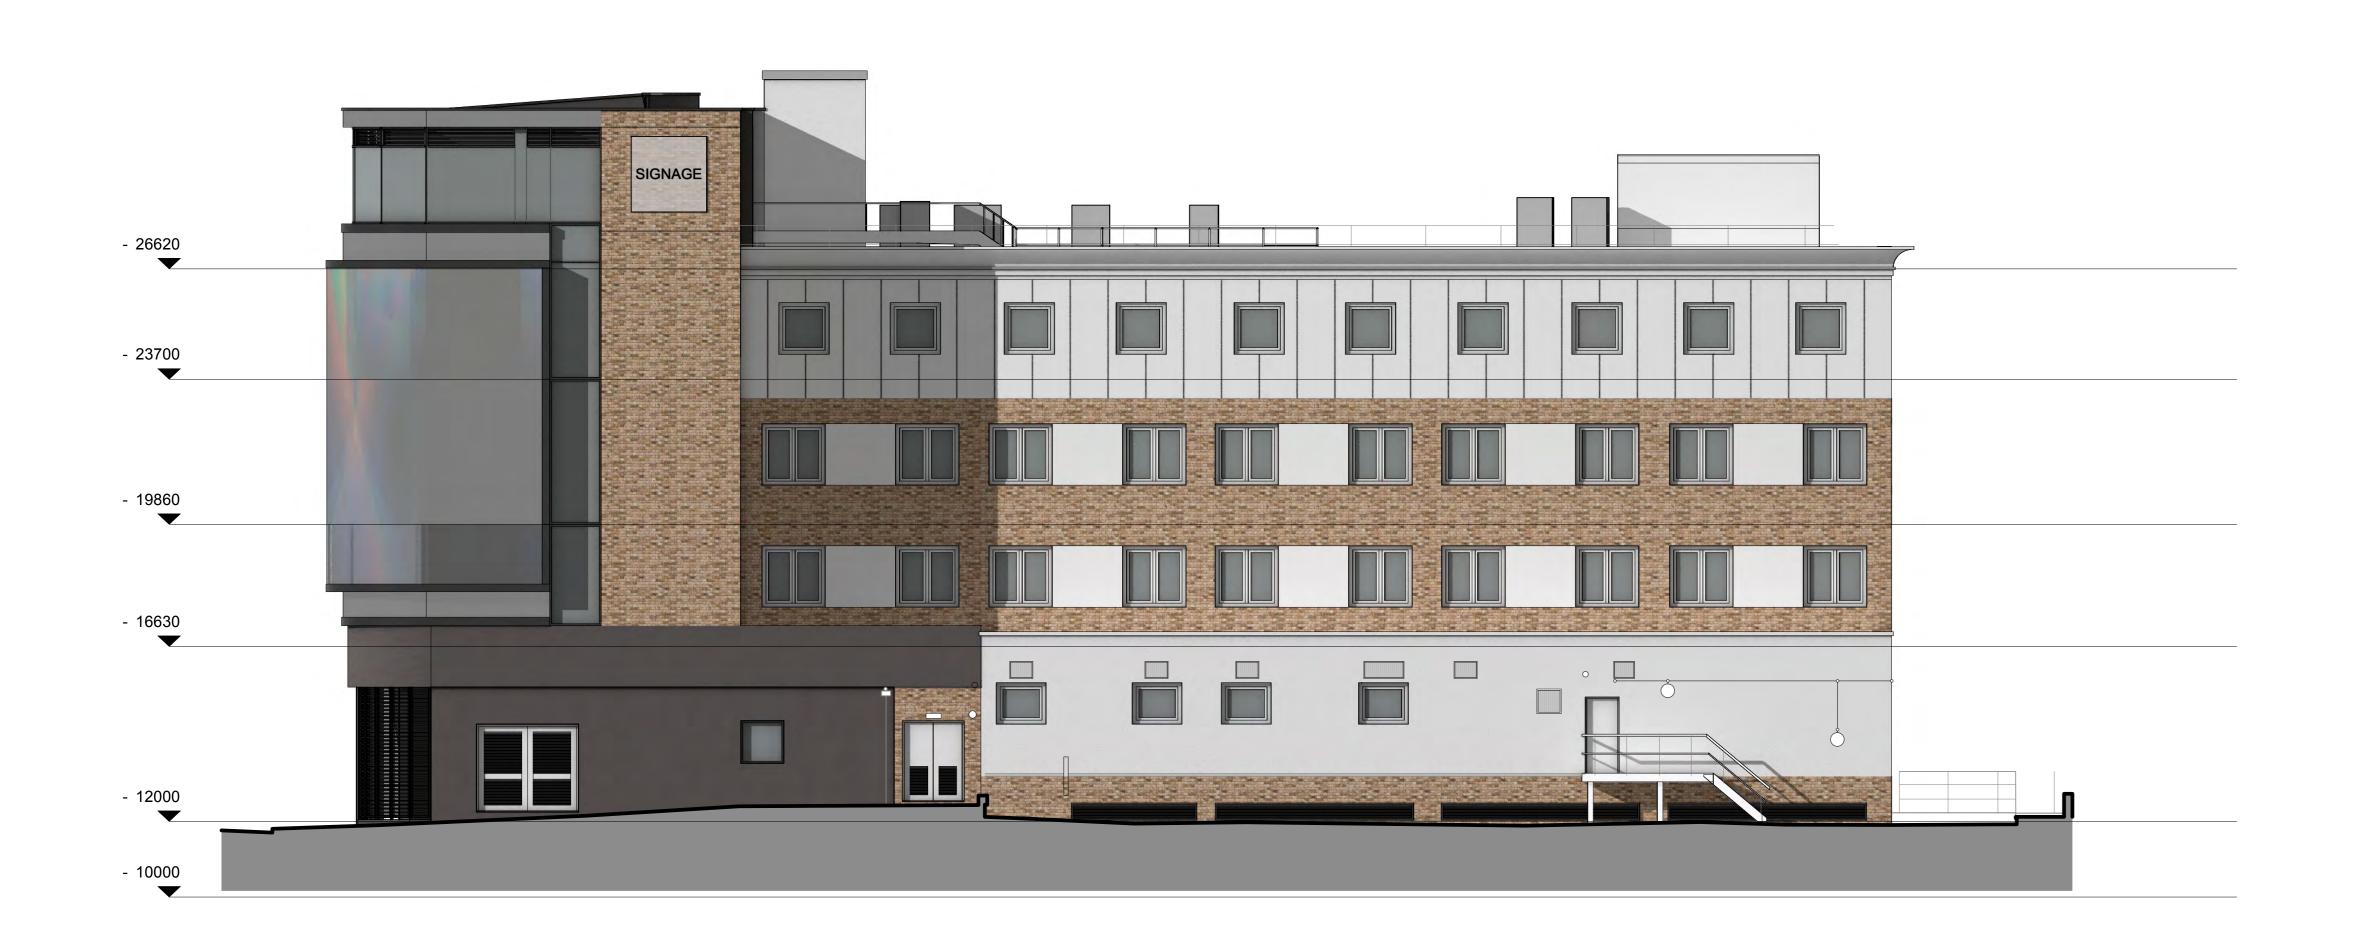

## PROPOSED MATERIALS KEY:

Dark grey GRC cladding to ground floor

Feature stock brick, natural mortar to side return elevation

Aluminium feature cladding to profiles and copings

Aluminium curtain walling

Dark grey

Patinated copper cladding to entrance portico

Anodised aluminium laser cut cladding Dark Umber finish feature cladding and terrace guarding

Dark grey Rockpanel A2 cladding principle cladding

NORTH EAST ELEVATION

Scale: 1:100

- 23700

- 19860

- 16630

- 10000

NORTH WEST ELEVATION 1 Scale: 1:100

5 NORTH WEST ELEVATION 2
Scale: 1:100

C 19/12/24 ISSUED FOR PLANNING Fourth floor parapet reduced Rev Date Description