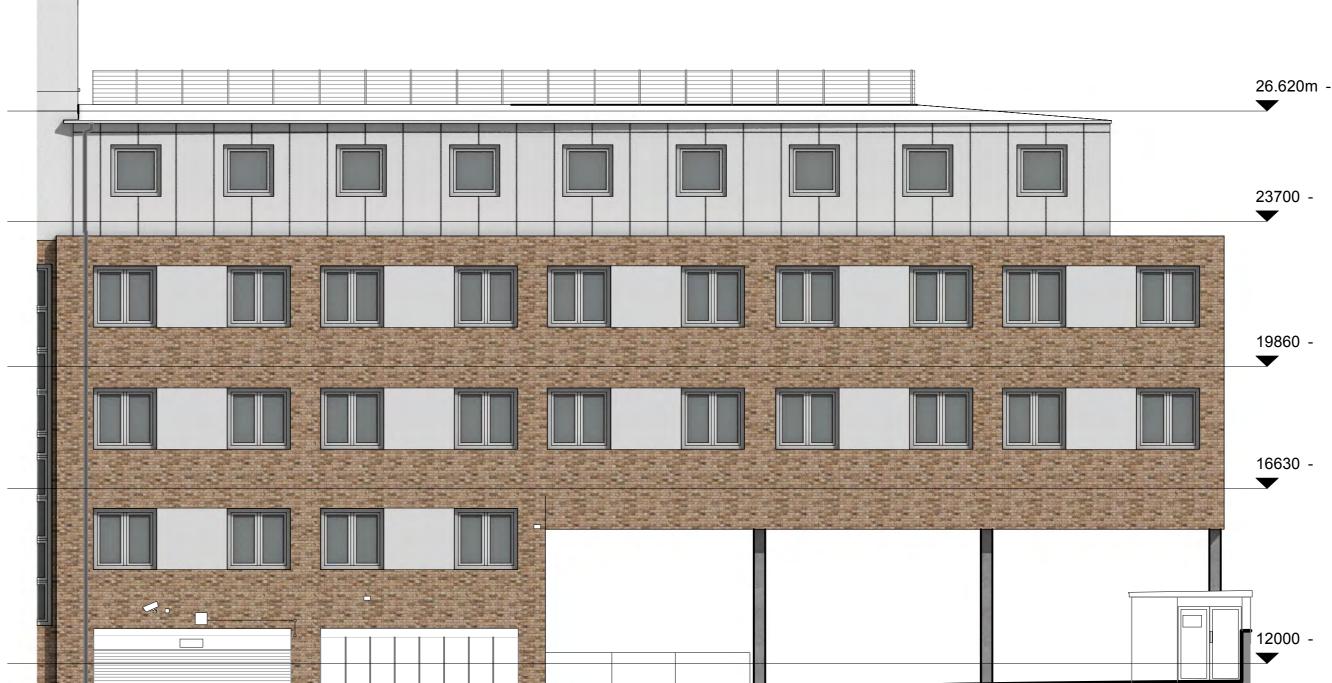

## PROPOSED MATERIALS KEY:

Dark grey GRC cladding to ground floor

Feature stock brick, natural mortar to side return elevation

Aluminium feature cladding to profiles and copings

Aluminium curtain walling

Dark grey

Patinated copper cladding to entrance portico

Anodised aluminium laser cut cladding Dark Umber finish feature cladding and terrace guarding

Dark grey Rockpanel A2 cladding principle cladding

NORTH EAST ELEVATION

Scale: 1:100

- 23700

- 19860

- 16630

- 10000

NORTH WEST ELEVATION 1 Scale: 1:100

5 NORTH WEST ELEVATION 2
Scale: 1:100

C 19/12/24 ISSUED FOR PLANNING Fourth floor parapet reduced Rev Date Description

## **CARTER LAUREN CONSTRUCTION**

HOLIDAY INN EXPRESS WIMBLEDON **COLLIERS WOOD** LONDON SW19 2BH

Drawing

PROPOSED NORTH ELEVATIONS

Drawn Checked 1:100 @ A1 18/11/24 AJ

5823-P3- 126 C

**PLANNING**